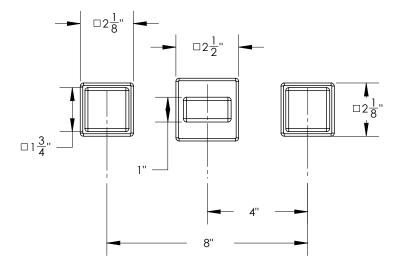

## **TECHNICAL DETAILS**

ADA Compliance: No Drain Assembly Material: Brass Drain Style: Grid Drain Fitting Hole Diameter: 1 1/8" Number of Holes: Three Hole Number of Handles: Two Handle Turn Angle: Quarter Turn Spout Reach: 8 3/4" Installation Type: Wall Mounted Primary Material: Brass Valve Material: Ceramic Flow Restriction: 1.2 gpm Water Pressure Maximum: 85 PSI Water Pressure Minimum: 20 PSI