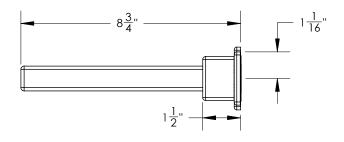

## **TECHNICAL DETAILS**

ADA Compliance: No Drain Assembly Material: Brass Drain Style: Grid Drain Fitting Hole Diameter: 1 1/8" Number of Holes: Three Hole Number of Handles: Two Handle Turn Angle: Quarter Turn Spout Reach: 8 3/4" Installation Type: Wall Mounted Primary Material: Brass Valve Material: Ceramic Flow Restriction: 1.2 gpm Water Pressure Maximum: 85 PSI Water Pressure Minimum: 20 PSI