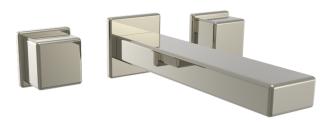

## Wall Lavatory Set with Cube Handles

290-14

#### **PRODUCT FEATURES**

- Style: Contemporary
- Collection: Mix
- Temperature Controlled By Handles
- Cube Handles