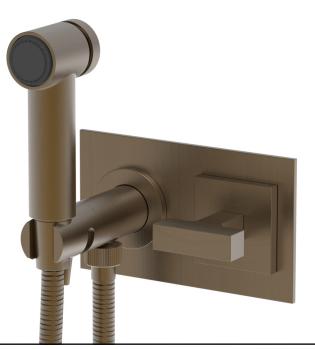

## PRODUCT FEATURES

Style: Contemporary

- Collection: Croi
- Temperature Controlled By Handles
  Lever Handle
- .....

## TECHNICAL DETAILS

Number of Handles: 1 Handle Turn Angle: Quarter Turn Installation Type: Wall Mounted Primary Material: Brass Valve Material: Ceramic Flow Restriction: 1.8 GPM Water Pressure Maximum: 85 PSI Water Pressure Minimum: 20 PSI Water Pressure Recommended: 60 PSI