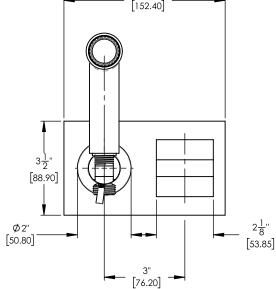

255-65



## PRODUCT DIMENSIONS







Defining Luxury Since 1959

PHYLRICH

## PRODUCT FEATURES

Style: Contemporary

- Collection: Croi
- Temperature Controlled By Handles
  Lever Handle
- .....

## TECHNICAL DETAILS

Number of Handles: 1 Handle Turn Angle: Quarter Turn Installation Type: Wall Mounted Primary Material: Brass Valve Material: Ceramic Flow Restriction: 1.8 GPM Water Pressure Maximum: 85 PSI Water Pressure Minimum: 20 PSI Water Pressure Recommended: 60 PSI

www. phylrich.com

1261 Logan Avenue, Costa Mesa, California 92626. Phone: 714.361.4800 Fax: 714.617.3120 CODES & STANDARDS ASME A112.181/ CSA B1251, ASME 112.18.2/ CSA B125.2, ANSI NSF, CEC

## WARRANTY

Mechanical Warranty: 10 Years from date of purchase. Finish Warranty: See catalog for further information.