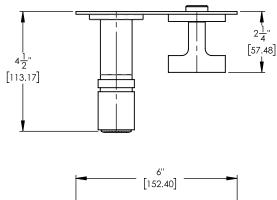

255-65



## PRODUCT DIMENSIONS







Defining Luxury Since 1959

PHYLRICH

## PRODUCT FEATURES

Style: Contemporary

- Collection: Croi
- Temperature Controlled By Handles
  Lever Handle
- .....

## TECHNICAL DETAILS

Number of Handles: 1 Handle Turn Angle: Quarter Turn Installation Type: Wall Mounted Primary Material: Brass Valve Material: Ceramic Flow Restriction: 1.8 GPM Water Pressure Maximum: 85 PSI Water Pressure Minimum: 20 PSI Water Pressure Recommended: 60 PSI

www. phylrich.com

1261 Logan Avenue, Costa Mesa, California 92626. Phone: 714.361.4800 Fax: 714.617.3120 CODES & STANDARDS ASME A112.181/ CSA B1251, ASME 112.18.2/ CSA B125.2, ANSI NSF, CEC

## WARRANTY

Mechanical Warranty: 10 Years from date of purchase. Finish Warranty: See catalog for further information.