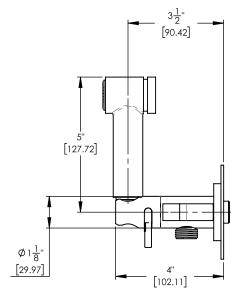

255-65



## PRODUCT DIMENSIONS







Defining Luxury Since 1959

PHYLRICH

## PRODUCT FEATURES

Style: Contemporary

- Collection: Croi
- Temperature Controlled By Handles
  Lever Handle
- .....

## TECHNICAL DETAILS

Number of Handles: 1 Handle Turn Angle: Quarter Turn Installation Type: Wall Mounted Primary Material: Brass Valve Material: Ceramic Flow Restriction: 1.8 GPM Water Pressure Maximum: 85 PSI Water Pressure Minimum: 20 PSI Water Pressure Recommended: 60 PSI

www. phylrich.com

1261 Logan Avenue, Costa Mesa, California 92626. Phone: 714.361.4800 Fax: 714.617.3120 CODES & STANDARDS ASME A112.181/ CSA B1251, ASME 112.18.2/ CSA B125.2, ANSI NSF, CEC

## WARRANTY

Mechanical Warranty: 10 Years from date of purchase. Finish Warranty: See catalog for further information.