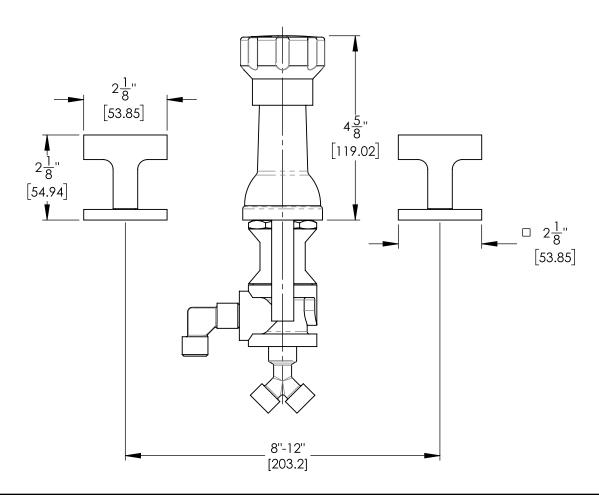

## TECHNICAL DETAILS

ADA Compliance: Yes Deck Thickness Maximum: 1 3/4" Deck Thickness Minimum: 3/4" Fitting Hole Diameter: 1 1/8" Number of Holes: 6 Number of Handles: 2 Handle Spread Maximum: 12" Handle Spread Maximum: 12" Inlet Connection Type: Male 3/4" NPT Installation Type: Deck Mounted Primary Material: Brass Valve Material: Ceramic Water Pressure Maximum: 85 PSI Water Pressure Maximum: 20 PSI Water Pressure Recommended: 60 PSI

# PRODUCT DIMENSIONS