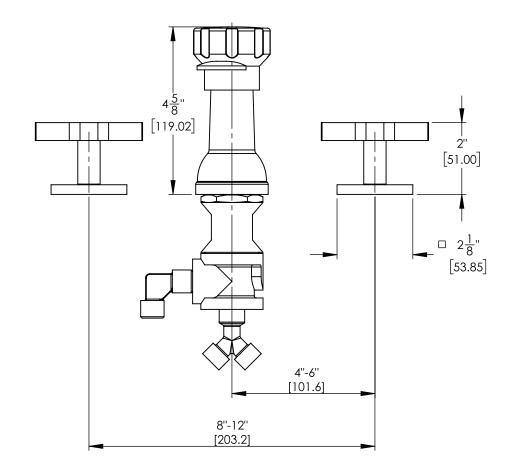

## PRODUCT DIMENSIONS

www. phylrich.com

1261 Logan Avenue, Costa Mesa, California 92626.

Phone: 714.361.4800 Fax: 714.617.3120

**CODES & STANDARDS**