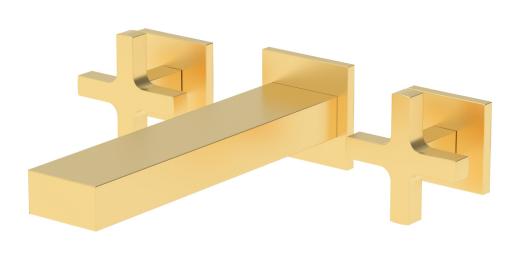

# PRODUCT FEATURES

Style: Contemporary

- Collection: Croi
- Temperature Controlled By HandlesCross Handles
- -