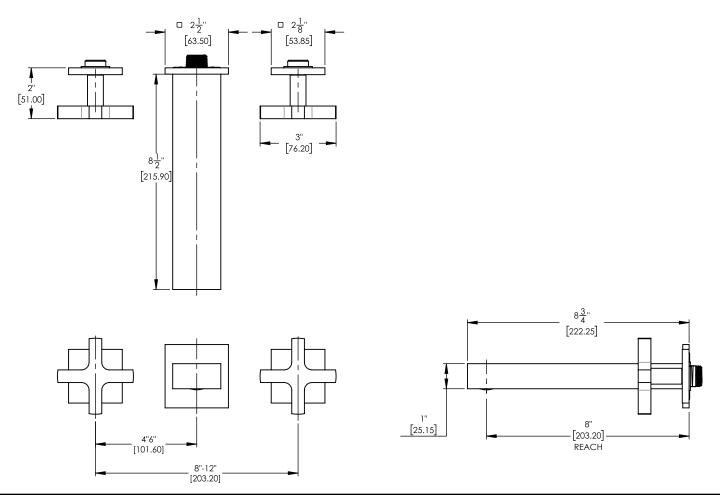

#### 255-56





# PRODUCT FEATURES

Style: Contemporary

- Collection: Croi
- Temperature Controlled By HandlesCross Handles
- -

## TECHNICAL DETAILS

ADA Compliance: No Drain Assembly Material: Brass Fitting Hole Diameter: 1 1/8" Number of Holes: Three Hole Number of Handles: Two Handle Turn Angle: Quarter Turn Spout Reach: 8" Installation Type: Wall Mounted Primary Material: Brass Valve Material: Ceramic Flow Restriction: Full Flow Water Pressure Maximum: 85 PSI Water Pressure Maximum: 20 PSI Water Pressure Recommended: 60 PSI

## PRODUCT DIMENSIONS



#### www. phylrich.com

1261 Logan Avenue, Costa Mesa, California 92626. Phone: 714.361.4800 Fax: 714.617.3120 CODES & STANDARDS ASME A112.181/ CSA B1251, ASME 112.18.2/ CSA B125.2, ANSI NSF, CEC

### WARRANTY

Mechanical Warranty: 10 Years from date of purchase. Finish Warranty: See catalog for further information.