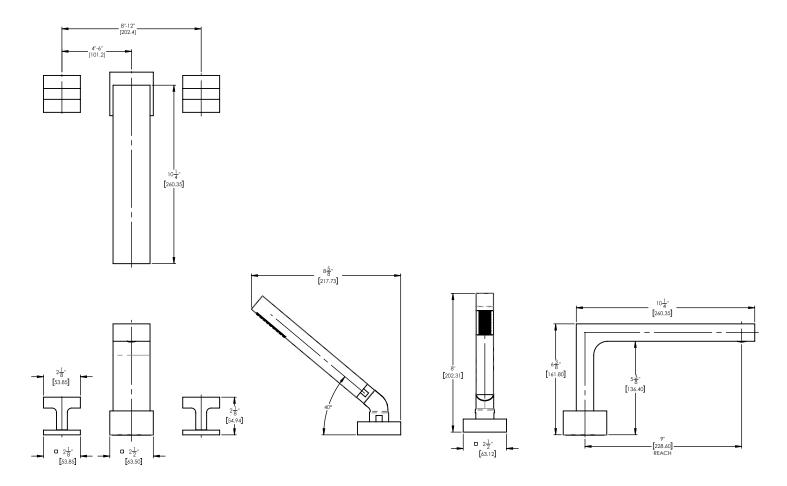

### PRODUCT DIMENSIONS

# ■ TECHNICAL DETAILS

ADA Compliance: Yes Deck Thickness Maximum: 2" Deck Thickness Minimum: 1/8" Fitting Hole Diameter: 1 1/8" Number of Holes: Three Hole Number of Handles: Two Handle Spread Maximum: 12" Handle Spread Minimum: 8" Handle Turn Angle: Quarter Turn Spout Reach: 9" Spout Height: 6 3/8" Inlet Connection Type: Male 3/4" NPT Installation Type: Deck Mounted Primary Material: Brass Valve Material: Ceramic Shower Flow Restriction: Full Flow Hand Shower Flow Restriction: 1.8 GPM Water Pressure Maximum: 85 PSI Water Pressure Minimum: 20 PSI Water Pressure Recommended: 60 PSI