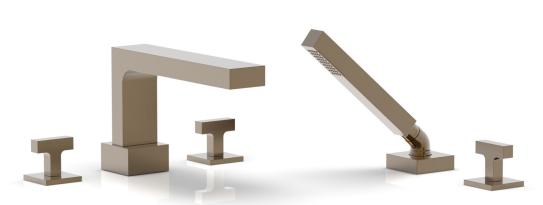

## PRODUCT FEATURES

- Style: Contemporary
- · Collection: Croi
- Temperature Controlled By Handles
- Lever Handles

.

# ■ TECHNICAL DETAILS

ADA Compliance: Yes Deck Thickness Maximum: 2" Deck Thickness Minimum: 1/8" Fitting Hole Diameter: 1 1/8" Number of Holes: Three Hole Number of Handles: Two Handle Spread Maximum: 12" Handle Spread Minimum: 8" Handle Turn Angle: Quarter Turn Spout Reach: 9" Spout Height: 6 3/8" Inlet Connection Type: Male 3/4" NPT Installation Type: Deck Mounted Primary Material: Brass Valve Material: Ceramic Shower Flow Restriction: Full Flow Hand Shower Flow Restriction: 1.8 GPM Water Pressure Maximum: 85 PSI Water Pressure Minimum: 20 PSI Water Pressure Recommended: 60 PSI