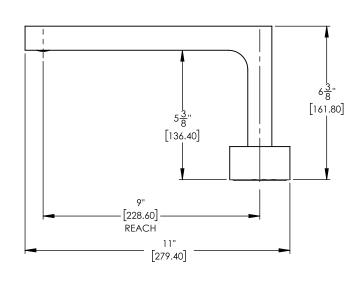

## ■ TECHNICAL DETAILS

ADA Compliance: No Deck Thickness Maximum: 2" Deck Thickness Minimum: 1/8" Fitting Hole Diameter: 1 1/8" Number of Holes: Three Hole Number of Handles: Two Handle Spread Maximum: 12" Handle Spread Minimum: 8" Handle Turn Angle: Quarter Turn Spout Reach: 9" Spout Height: 6 3/8" Inlet Connection Type: Male 3/4" NPT Installation Type: Deck Mounted Primary Material: Brass Valve Material: Ceramic Flow Restriction: Full Flow Water Pressure Maximum: 85 PSI Water Pressure Minimum: 20 PSI Water Pressure Recommended: 60 PSI

## **PRODUCT DIMENSIONS**