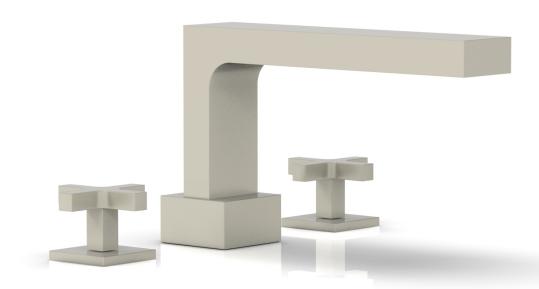

## PRODUCT FEATURES

- Style: Contemporary
- Collection: Croi
- Temperature Controlled By Handles
- Cross Handles

.