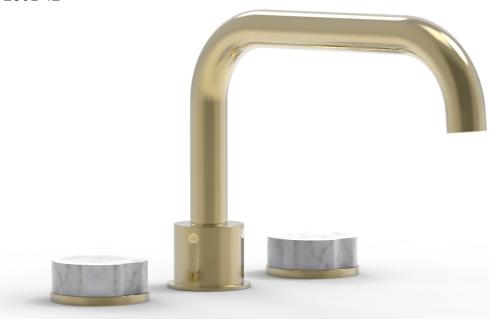

## PRODUCT FEATURES

- Style: Contemporary
- Collection: Circ
- Temperature Controlled By HandlesRound Marble Handles
- Round Marble
  Low Spout
- Low Spo