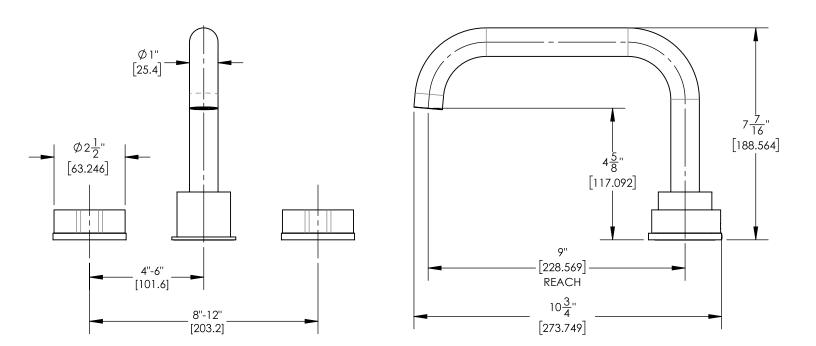

## PRODUCT DIMENSIONS

## TECHNICAL DETAILS

ADA Compliance: No Deck Thickness Maximum: 2" Deck Thickness Minimum: 1/8" Fitting Hole Diameter: 1 1/8" Number of Holes: Three Hole Number of Handles: Two Handle Spread Maximum: 12" Handle Spread Minimum: 8" Handle Turn Angle: Quarter Turn Spout Reach: 9" Spout Height: 7 7/16" Inlet Connection Type: Male 3/4" NPT Installation Type: Deck Mounted Primary Material: Brass Valve Material: Ceramic Flow Restriction: Full Flow Water Pressure Maximum: 85 PSI Water Pressure Minimum: 20 PSI Water Pressure Recommended: 60 PSI