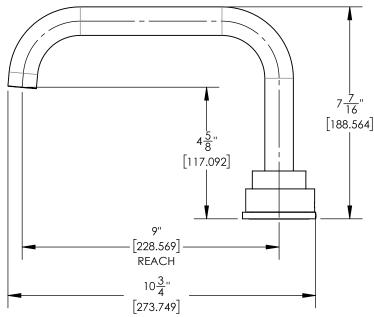

## **TECHNICAL DETAILS**

ADA Compliance: No Deck Thickness Maximum: 2" Deck Thickness Minimum: 1/8" Fitting Hole Diameter: 1 1/8" Number of Holes: Three Hole Number of Handles: Two Handle Spread Maximum: 12" Handle Spread Minimum: 8" Handle Turn Angle: Quarter Turn Spout Reach: 9" Spout Height: 7 7/16" Inlet Connection Type: Male 3/4" NPT Installation Type: Deck Mounted Primary Material: Brass Valve Material: Ceramic Flow Restriction: Full Flow Water Pressure Maximum: 85 PSI Water Pressure Minimum: 20 PSI Water Pressure Recommended: 60 PSI

## PRODUCT DIMENSIONS