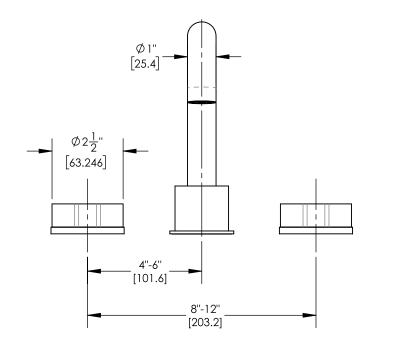

## **TECHNICAL DETAILS**

ADA Compliance: No Deck Thickness Maximum: 2" Deck Thickness Minimum: 1/8" Fitting Hole Diameter: 1 1/8" Number of Holes: Three Hole Number of Handles: Two Handle Spread Maximum: 12" Handle Spread Minimum: 8" Handle Turn Angle: Quarter Turn Spout Reach: 9" Spout Height: 7 7/16" Inlet Connection Type: Male 3/4" NPT Installation Type: Deck Mounted Primary Material: Brass Valve Material: Ceramic Flow Restriction: Full Flow Water Pressure Maximum: 85 PSI Water Pressure Minimum: 20 PSI Water Pressure Recommended: 60 PSI

## PRODUCT DIMENSIONS