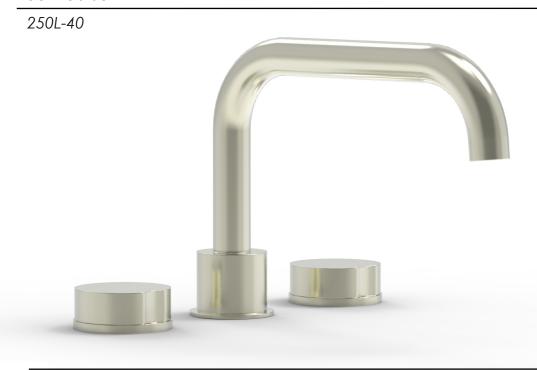

## PRODUCT FEATURES

- Style: Contemporary
- Collection: Circ
- Temperature Controlled By Handles
- Round Handles
- Low Spout