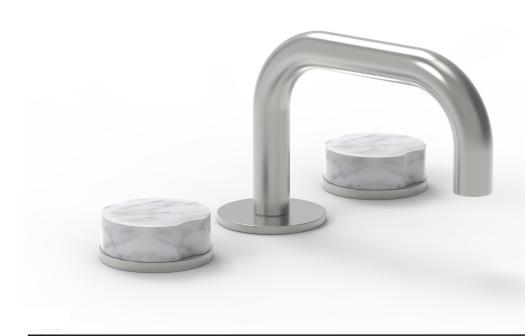

## PRODUCT FEATURES

- Style: Contemporary
- Collection: Circ
- Temperature Controlled By HandlesMarble Handles
- Low Spout
- LOW 3PO