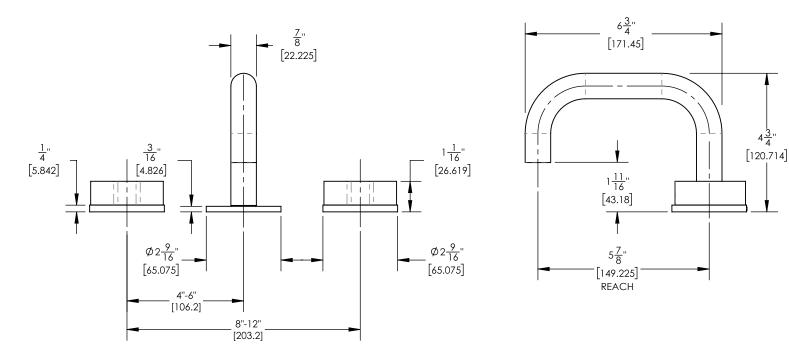

## TECHNICAL DETAILS

ADA Compliance: No Deck Thickness Maximum: 2" Deck Thickness Minimum: 1/8" Drain Assembly Material: Brass Drain Style: Push-to-Close Fitting Hole Diameter: 1 1/8" Number of Holes: Three Hole Number of Handles: Two Handle Spread Maximum: 12" Handle Spread Minimum: 8" Handle Turn Angle: Quarter Turn Spout Reach: 57/8" Spout Height: 4 3/4" Inlet Connection Type: Male 1/2" NPSM Installation Type: Deck Mounted Primary Material: Brass Valve Material: Ceramic Flow Restriction: 1.2 gpm Water Pressure Maximum: 85 PSI Water Pressure Minimum: 20 PSI Water Pressure Recommended: 60 PSI

## PRODUCT DIMENSIONS

1261 Logan Avenue, Costa Mesa, California 92626. Phone: 714.361.4800 Fax: 714.617.3120