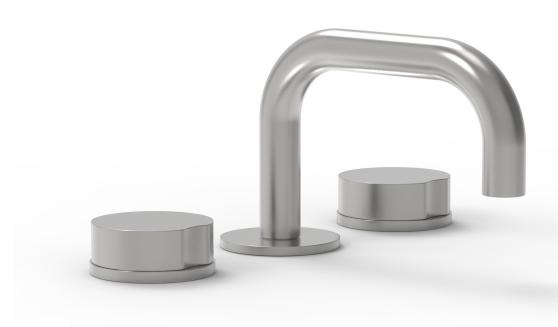

## PRODUCT FEATURES

- Style: Contemporary
- Collection: Circ
- Temperature Controlled By Handles
- Low Spout