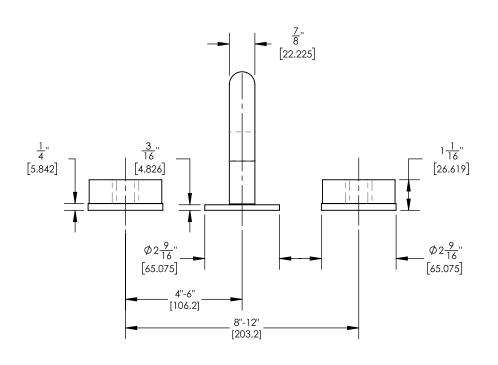

## **TECHNICAL DETAILS**

ADA Compliance: No Deck Thickness Maximum: 2" Deck Thickness Minimum: 1/8" Drain Assembly Material: Brass Drain Style: Push-to-Close Fitting Hole Diameter: 1 1/8" Number of Holes: Three Hole Number of Handles: Two Handle Spread Maximum: 12" Handle Spread Minimum: 8" Handle Turn Angle: Quarter Turn Spout Reach: 57/8" Spout Height: 4 3/4" Inlet Connection Type: Male 1/2" NPSM Installation Type: Deck Mounted Primary Material: Brass Valve Material: Ceramic Flow Restriction: 1.2 gpm Water Pressure Maximum: 85 PSI Water Pressure Minimum: 20 PSI Water Pressure Recommended: 60 PSI

## PRODUCT DIMENSIONS