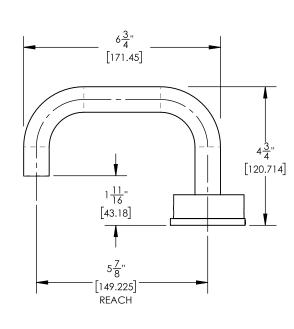

## **TECHNICAL DETAILS**

ADA Compliance: No Deck Thickness Maximum: 2" Deck Thickness Minimum: 1/8" Drain Assembly Material: Brass Drain Style: Push-to-Close Fitting Hole Diameter: 1 1/8" Number of Holes: Three Hole Number of Handles: Two Handle Spread Maximum: 12" Handle Spread Minimum: 8" Handle Turn Angle: Quarter Turn Spout Reach: 57/8" Spout Height: 4 3/4" Inlet Connection Type: Male 1/2" NPSM Installation Type: Deck Mounted Primary Material: Brass Valve Material: Ceramic Flow Restriction: 1.2 gpm Water Pressure Maximum: 85 PSI Water Pressure Minimum: 20 PSI Water Pressure Recommended: 60 PSI

## PRODUCT DIMENSIONS