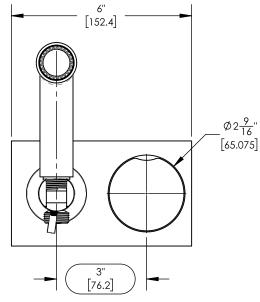

### Wall Mounted Bidet

### 250-66



## PRODUCT FEATURES

Style: Contemporary

- Collection: Transition
- Temperature Controlled By Handles Round Marble Handles

## TECHNICAL DETAILS

Number of Handles: 1 Handle Turn Angle: Quarter Turn Installation Type: Wall Mounted Primary Material: Brass Valve Material: Ceramic Flow Restriction: 1.8 GPM Water Pressure Maximum: 85 PSI Water Pressure Minimum: 20 PSI Water Pressure Recommended: 60 PSI

### PRODUCT DIMENSIONS





# [127.717]

- Pool **CODES & STANDARDS** ASME A112.181/ CSA B1251, ASME 112.18.2/ CSA B125.2, ANSI NSF, CEC

3<u>-9</u>'

[90.424]

# www. phylrich.com

1261 Logan Avenue, Costa Mesa, California 92626. Phone: 714.361.4800 Fax: 714.617.3120

3<del>'</del>2 [88.9]

Mechanical Warranty: 10 Years from date of purchase. Finish Warranty: See catalog for further information.