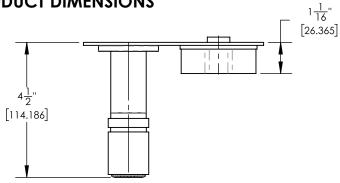

### Wall Mounted Bidet

### 250-66



## PRODUCT FEATURES

Style: Contemporary

- Collection: Transition
- Temperature Controlled By Handles Round Marble Handles

## TECHNICAL DETAILS

Number of Handles: 1 Handle Turn Angle: Quarter Turn Installation Type: Wall Mounted Primary Material: Brass Valve Material: Ceramic Flow Restriction: 1.8 GPM Water Pressure Maximum: 85 PSI Water Pressure Minimum: 20 PSI Water Pressure Recommended: 60 PSI

### PRODUCT DIMENSIONS





# [127.717]

- Pool **CODES & STANDARDS** ASME A112.181/ CSA B1251, ASME 112.18.2/ CSA B125.2, ANSI NSF, CEC

3<u>-9</u>'

[90.424]

# www. phylrich.com

1261 Logan Avenue, Costa Mesa, California 92626. Phone: 714.361.4800 Fax: 714.617.3120

3<del>'</del>2 [88.9]

Mechanical Warranty: 10 Years from date of purchase. Finish Warranty: See catalog for further information.