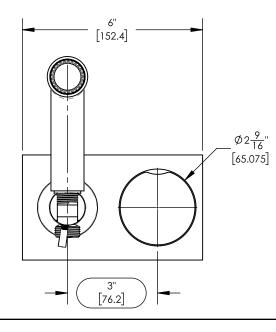

# Wall Mounted Bidet

#### 250-64



# PRODUCT FEATURES

Style: Contemporary

- Collection: Transition
- Temperature Controlled By Handles
- Round Handles
- -

# TECHNICAL DETAILS

Number of Handles: 1 Handle Turn Angle: Quarter Turn Installation Type: Wall Mounted Primary Material: Brass Valve Material: Ceramic Flow Restriction: 1.8 GPM Water Pressure Maximum: 85 PSI Water Pressure Minimum: 20 PSI Water Pressure Recommended: 60 PSI

# PRODUCT DIMENSIONS





#### www. phylrich.com

1261 Logan Avenue, Costa Mesa, California 92626. Phone: 714.361.4800 Fax: 714.617.3120 3<u>-9</u>'

[90.424]

ASME A112.181/ CSA B1251, ASME 112.18.2/ CSA B125.2, ANSI NSF, CEC

# WARRANTY

Mechanical Warranty: 10 Years from date of purchase. Finish Warranty: See catalog for further information.