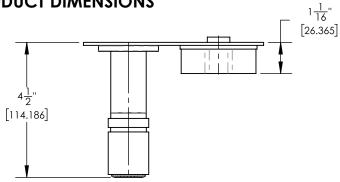

# Wall Mounted Bidet

#### 250-64



# PRODUCT FEATURES

Style: Contemporary

- Collection: Transition
- Temperature Controlled By Handles
- Round Handles
- -

# TECHNICAL DETAILS

Number of Handles: 1 Handle Turn Angle: Quarter Turn Installation Type: Wall Mounted Primary Material: Brass Valve Material: Ceramic Flow Restriction: 1.8 GPM Water Pressure Maximum: 85 PSI Water Pressure Minimum: 20 PSI Water Pressure Recommended: 60 PSI

# PRODUCT DIMENSIONS





#### www. phylrich.com

1261 Logan Avenue, Costa Mesa, California 92626. Phone: 714.361.4800 Fax: 714.617.3120 3<u>-9</u>'

[90.424]

ASME A112.181/ CSA B1251, ASME 112.18.2/ CSA B125.2, ANSI NSF, CEC

# WARRANTY

Mechanical Warranty: 10 Years from date of purchase. Finish Warranty: See catalog for further information.