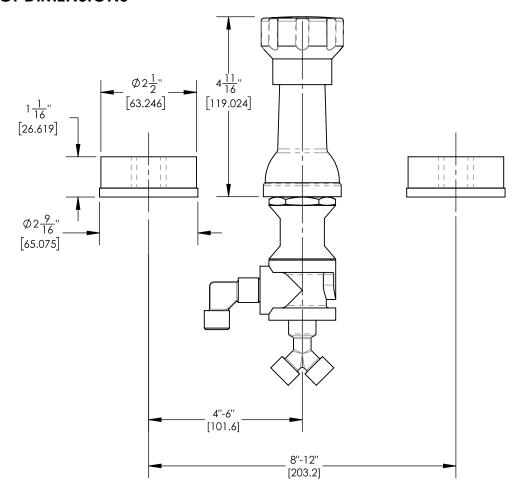

## PRODUCT DIMENSIONS

www. phylrich.com

1261 Logan Avenue, Costa Mesa, California 92626.

Phone: 714.361.4800 Fax: 714.617.3120

CODES & STANDARDS