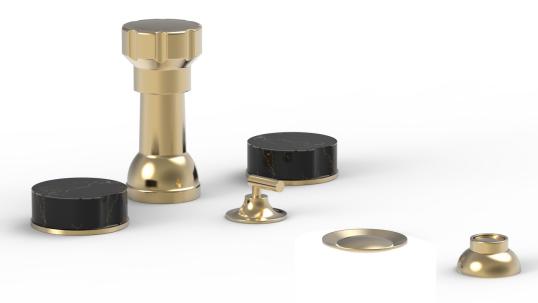

## PRODUCT FEATURES

- Style: Contemporary
- Collection: Circ
- Temperature Controlled By Handles
- Round Marble Handles

.

## ■ TECHNICAL DETAILS

ADA Compliance: No
Deck Thickness Maximum: 1 3/4"
Deck Thickness Minimum: 3/4"
Fitting Hole Diameter: 1 1/8"
Number of Holes: 6
Number of Handles: 2
Handle Spread Maximum: 12"
Handle Spread Minimum: 8"
Inlet Connection Type: Male 3/4" NPT
Installation Type: Deck Mounted
Primary Material: Brass
Valve Material: Ceramic
Water Pressure Maximum: 85 PSI
Water Pressure Recommended: 60 PSI
Water Pressure Recommended: 60 PSI