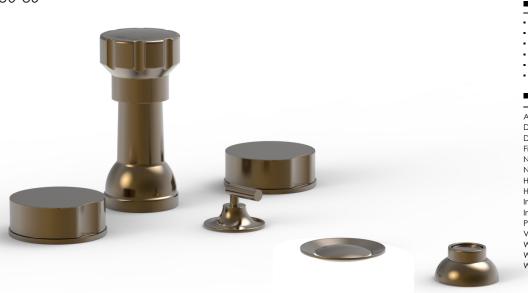

#### Four Hole Bidet Set

250-60

# PRODUCT FEATURES

Style: Contemporary

- Collection: Circ
- Temperature Controlled By HandlesRound Handles
- Rouna