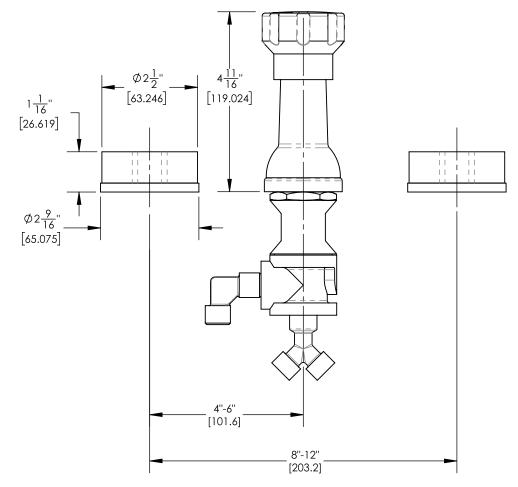

## TECHNICAL DETAILS

ADA Compliance: No Deck Thickness Maximum: 1 3/4" Pitting Hole Diameter: 1 1/8" Number of Holes: 6 Number of Handles: 2 Handle Spread Maximum: 12" Handle Spread Minimum: 8" Inlet Connection Type: Male 3/4" NPT Installation Type: Deck Mounted Primary Material: Brass Valve Material: Ceramic Water Pressure Maximum: 85 PSI Water Pressure Maximum: 20 PSI

### PRODUCT DIMENSIONS