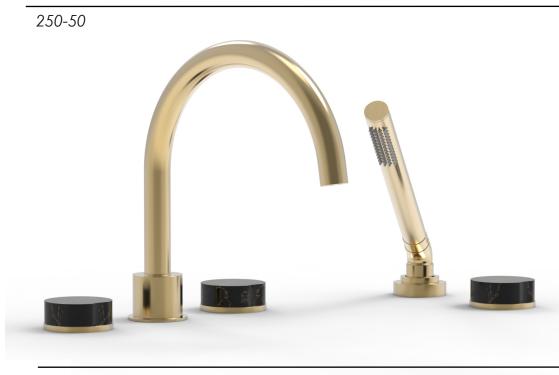

## PRODUCT FEATURES

- Style: Contemporary
- Collection: Circ
- Temperature Controlled By Handles
- Round Marble Handles
- High Arch Spout

## **TECHNICAL DETAILS**

ADA Compliance: No Deck Thickness Maximum: 2" Deck Thickness Minimum: 1/8" Fitting Hole Diameter: 1 1/8" Number of Holes: Three Hole Number of Handles: Two Handle Spread Maximum: 12" Handle Spread Minimum: 8" Handle Turn Angle: Quarter Turn Spout Reach: 9" Spout Height: 10 1/2" Inlet Connection Type: Male 3/4" NPT Installation Type: Deck Mounted Primary Material: Brass Valve Material: Ceramic Shower Flow Restriction: Full Flow Hand Shower Flow Restriction: 1.8 GPM Water Pressure Maximum: 85 PSI Water Pressure Minimum: 20 PSI Water Pressure Recommended: 60 PSI