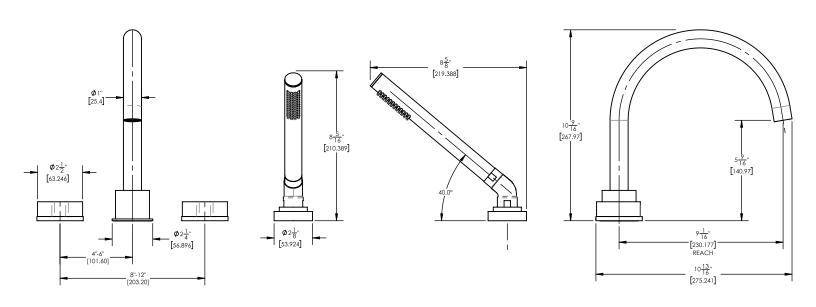

## **TECHNICAL DETAILS**

ADA Compliance: No Deck Thickness Maximum: 2" Deck Thickness Minimum: 1/8" Fitting Hole Diameter: 1 1/8" Number of Holes: Three Hole Number of Handles: Two Handle Spread Maximum: 12" Handle Spread Minimum: 8" Handle Turn Angle: Quarter Turn Spout Reach: 9" Spout Height: 10 1/2" Inlet Connection Type: Male 3/4" NPT Installation Type: Deck Mounted Primary Material: Brass Valve Material: Ceramic Shower Flow Restriction: Full Flow Hand Shower Flow Restriction: 1.8 GPM Water Pressure Maximum: 85 PSI Water Pressure Minimum: 20 PSI Water Pressure Recommended: 60 PSI

## PRODUCT DIMENSIONS