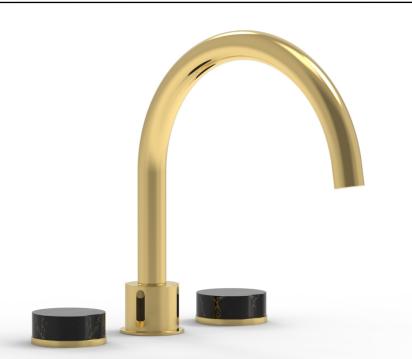

## PRODUCT FEATURES

- Style: Contemporary
- Collection: Circ
- Temperature Controlled By Handles
- Round Marble Handles
- High Arch Spout