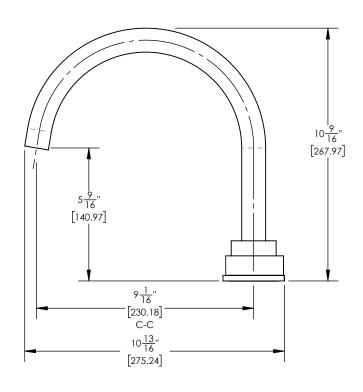

## **TECHNICAL DETAILS**

ADA Compliance: No Deck Thickness Maximum: 2" Deck Thickness Minimum: 1/8" Fitting Hole Diameter: 1 1/8" Number of Holes: Three Hole Number of Handles: Two Handle Spread Maximum: 12" Handle Spread Minimum: 8" Handle Turn Angle: Quarter Turn Spout Reach: 9 1/16" Spout Height: 10 9/16" Inlet Connection Type: Male 3/4" NPT Installation Type: Deck Mounted Primary Material: Brass Valve Material: Ceramic Flow Restriction: Full Flow Water Pressure Maximum: 85 PSI Water Pressure Minimum: 20 PSI Water Pressure Recommended: 60 PSI

## PRODUCT DIMENSIONS