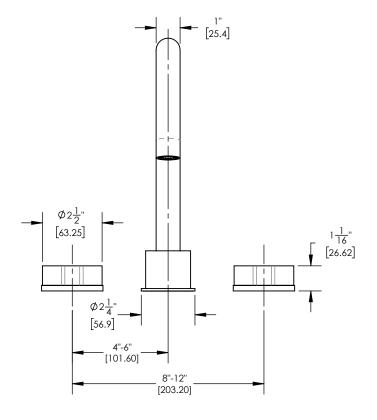

## **TECHNICAL DETAILS**

ADA Compliance: No Deck Thickness Maximum: 2" Deck Thickness Minimum: 1/8" Fitting Hole Diameter: 1 1/8" Number of Holes: Three Hole Number of Handles: Two Handle Spread Maximum: 12" Handle Spread Minimum: 8" Handle Turn Angle: Quarter Turn Spout Reach: 9 1/16" Spout Height: 10 9/16" Inlet Connection Type: Male 3/4" NPT Installation Type: Deck Mounted Primary Material: Brass Valve Material: Ceramic Flow Restriction: Full Flow Water Pressure Maximum: 85 PSI Water Pressure Minimum: 20 PSI Water Pressure Recommended: 60 PSI

## PRODUCT DIMENSIONS