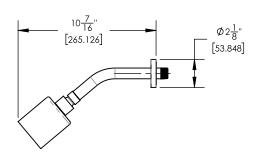

## PRODUCT DIMENSIONS

1261 Logan Avenue, Costa Mesa, California 92626. Phone: 714.361.4800 Fax: 714.617.3120