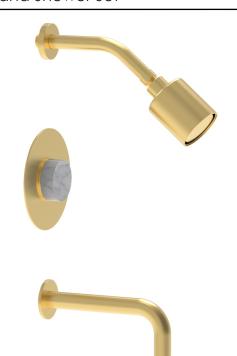

## PRODUCT FEATURES

- Style: Contemporary
- Collection: Circ
- Temperature Controlled By Pressure Balance
- Round Marble Handle

.