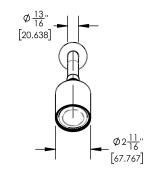

## PRODUCT DIMENSIONS

1261 Logan Avenue, Costa Mesa, California 92626. Phone: 714.361.4800 Fax: 714.617.3120