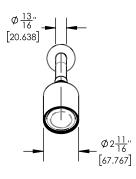

## PRODUCT DIMENSIONS

# TECHNICAL DETAILS

Access Hole Diameter: 5" Handle Turn Angle: 115° Spout Reach: 7 1/2" Connection Type: Female 1/2" NPT Connection Installation Type: Wall Mounted Primary Material: Brass Valve Material: Ceramic Shower Flow Restriction: 1.8 gpm Spout Flow Restriction: Full Flow Water Pressure Maximum: 85 PSI Water Pressure Maximum: 85 PSI Water Pressure Maximum: 20 PSI