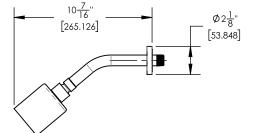

## PRODUCT DIMENSIONS

# TECHNICAL DETAILS

Access Hole Diameter: 5" Handle Turn Angle: 115° Spout Reach: 7 1/2" Connection Type: Female 1/2" NPT Connection Installation Type: Wall Mounted Primary Material: Brass Valve Material: Ceramic Shower Flow Restriction: 1.8 gpm Spout Flow Restriction: Full Flow Water Pressure Maximum: 85 PSI Water Pressure Maximum: 85 PSI Water Pressure Maximum: 20 PSI