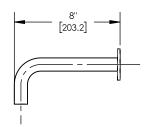

## PRODUCT DIMENSIONS

# TECHNICAL DETAILS

Access Hole Diameter: 5" Handle Turn Angle: 115° Spout Reach: 7 1/2" Connection Type: Female 1/2" NPT Connection Installation Type: Wall Mounted Primary Material: Brass Valve Material: Ceramic Shower Flow Restriction: 1.8 gpm Spout Flow Restriction: Full Flow Water Pressure Maximum: 85 PSI Water Pressure Maximum: 85 PSI Water Pressure Maximum: 20 PSI