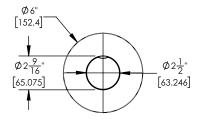

## PRODUCT DIMENSIONS

# TECHNICAL DETAILS

Access Hole Diameter: 5" Handle Turn Angle: 115° Spout Reach: 7 1/2" Connection Type: Female 1/2" NPT Connection Installation Type: Wall Mounted Primary Material: Brass Valve Material: Ceramic Shower Flow Restriction: 1.8 gpm Spout Flow Restriction: Full Flow Water Pressure Maximum: 85 PSI Water Pressure Maximum: 85 PSI Water Pressure Maximum: 20 PSI