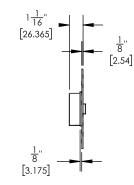

## PRODUCT DIMENSIONS

# TECHNICAL DETAILS

Access Hole Diameter: 5" Handle Turn Angle: 115° Spout Reach: 7 1/2" Connection Type: Female 1/2" NPT Connection Installation Type: Wall Mounted Primary Material: Brass Valve Material: Ceramic Shower Flow Restriction: 1.8 gpm Spout Flow Restriction: Full Flow Water Pressure Maximum: 85 PSI Water Pressure Maximum: 85 PSI Water Pressure Maximum: 20 PSI