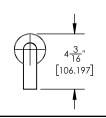

## PRODUCT DIMENSIONS

# TECHNICAL DETAILS

Access Hole Diameter: 5" Handle Turn Angle: 115° Spout Reach: 7 1/2" Connection Type: Female 1/2" NPT Connection Installation Type: Wall Mounted Primary Material: Brass Valve Material: Ceramic Shower Flow Restriction: 1.8 gpm Spout Flow Restriction: Full Flow Water Pressure Maximum: 85 PSI Water Pressure Maximum: 85 PSI Water Pressure Maximum: 20 PSI