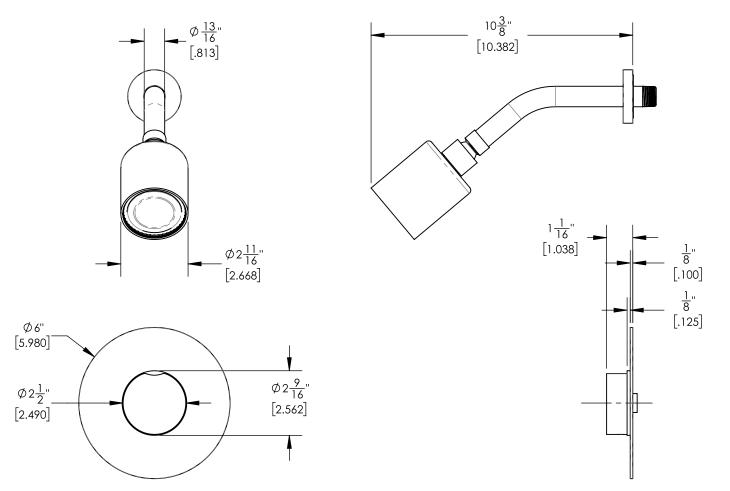

### PRODUCT DIMENSIONS

ASME A112.181/ CSA B1251, ASME 112.18.2/ CSA B125.2, ANSI NSF, CEC