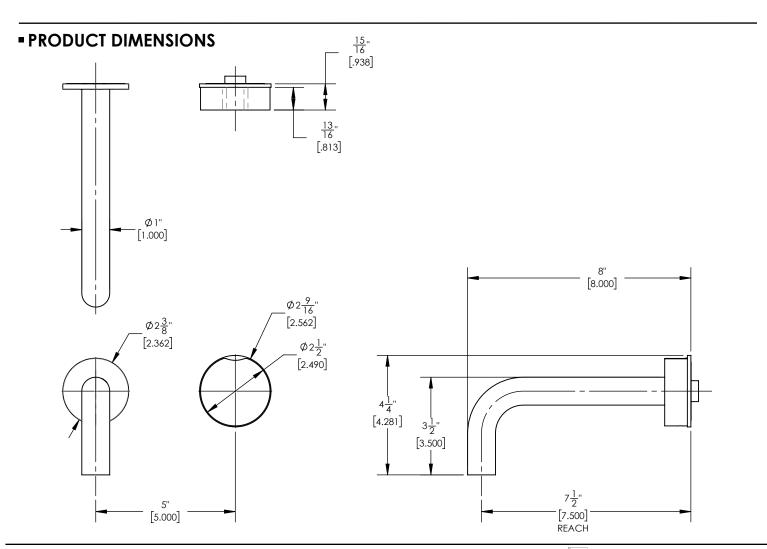

# TECHNICAL DETAILS

ADA Compliance: No Drain Assembly Material: Brass Fitting Hole Diameter: 1 1/8" Number of Holes: Two Hole Number of Handles: One Handle Turn Angle: Quarter Turn Spout Reach: 7 1/2" Installation Type: Wall Mounted Primary Material: Brass Valve Material: Ceramic Flow Restriction: 1.2 gpm Water Pressure Maximum: 85 PSI Water Pressure Maximum: 20 PSI