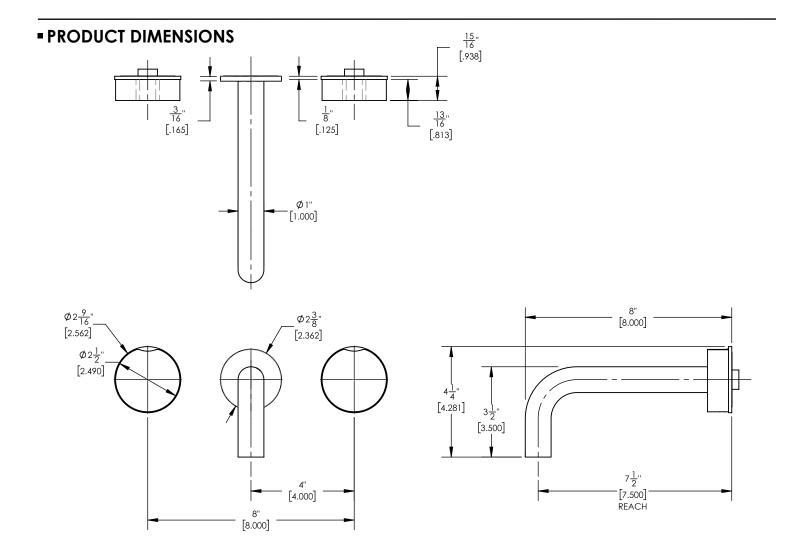

## ■ TECHNICAL DETAILS

ADA Compliance: No
Drain Assembly Material: Brass
Fitting Hole Diameter: 1 1/8"
Number of Holes: Three Hole
Number of Handles: Two
Handle Turn Angle: Quarter Turn
Spout Reach: 7 1/2"
Installation Type: Wall Mounted
Primary Material: Brass
Valve Material: Ceramic
Flow Restriction: 1.2 gpm
Water Pressure Maximum: 85 PSI
Water Pressure Minimum: 20 PSI
Water Pressure Recommended: 60 PSI