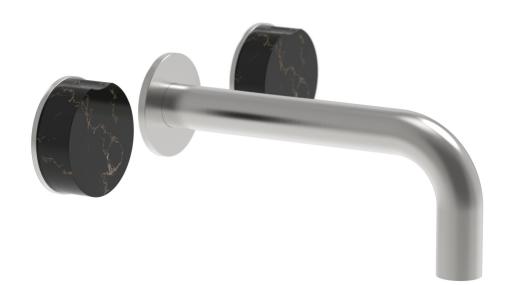

## PRODUCT FEATURES

- Style: Contemporary
- Collection: Circ
- Temperature Controlled By Handles
- Marble Handles

.

## ■ TECHNICAL DETAILS

ADA Compliance: No
Drain Assembly Material: Brass
Fitting Hole Diameter: 1 1/8"
Number of Holes: Three Hole
Number of Handles: Two
Handle Turn Angle: Quarter Turn
Spout Reach: 7 1/2"
Installation Type: Wall Mounted
Primary Material: Brass
Valve Material: Ceramic
Flow Restriction: 1.2 gpm
Water Pressure Maximum: 85 PSI
Water Pressure Minimum: 20 PSI
Water Pressure Recommended: 60 PSI