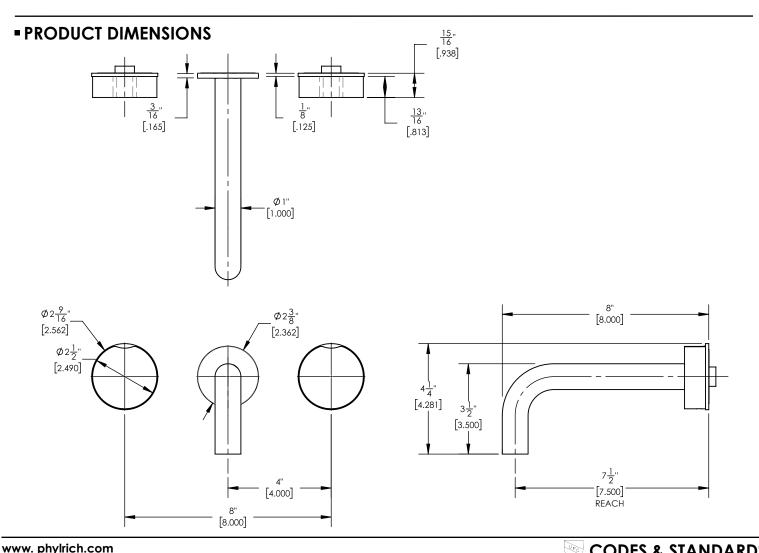

## TECHNICAL DETAILS

ADA Compliance: No Drain Assembly Material: Brass Fitting Hole Diameter: 1 1/8" Number of Holes: Three Hole Number of Handles: Two Handle Turn Angle: Quarter Turn Spout Reach: 7 1/2" Installation Type: Wall Mounted Primary Material: Brass Valve Material: Ceramic Flow Restriction: 1.2 gpm Water Pressure Maximum: 85 PSI Water Pressure Minimum: 20 PSI Water Pressure Recommended: 60 PSI