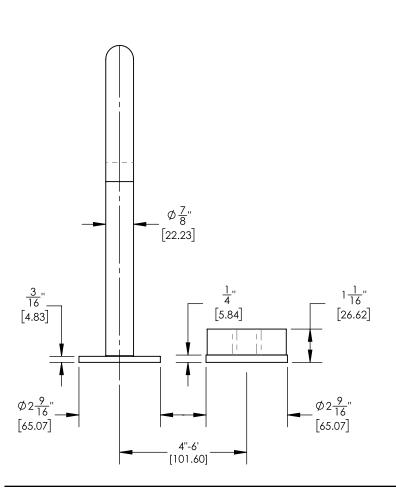

## **TECHNICAL DETAILS**

ADA Compliance: No Deck Thickness Maximum: 2" Deck Thickness Minimum: 1/8" Drain Assembly Material: Brass Drain Style: Push-to-Close Fitting Hole Diameter: 1 1/8" Number of Holes: Two Hole Number of Handles: One Handle Spread Maximum: 12" Handle Spread Minimum: 8" Handle Turn Angle: Quarter Turn Spout Reach: 6 1/2" Spout Height: 10" Inlet Connection Type: Male 1/2" NPSM Installation Type: Deck Mounted Primary Material: Brass Valve Material: Ceramic Flow Restriction: 1.2 gpm Water Pressure Maximum: 85 PSI Water Pressure Minimum: 20 PSI Water Pressure Recommended: 60 PSI

## PRODUCT DIMENSIONS

www. phylrich.com

1261 Logan Avenue, Costa Mesa, California 92626. Phone: 714.361.4800 Fax: 714.617.3120