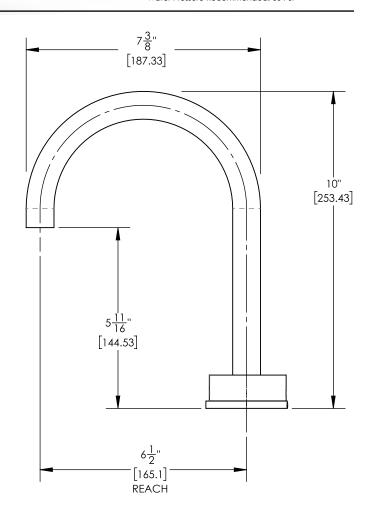

## **TECHNICAL DETAILS**

ADA Compliance: No Deck Thickness Maximum: 2" Deck Thickness Minimum: 1/8" Drain Assembly Material: Brass Drain Style: Push-to-Close Fitting Hole Diameter: 1 1/8" Number of Holes: Two Hole Number of Handles: One Handle Spread Maximum: 12" Handle Spread Minimum: 8" Handle Turn Angle: Quarter Turn Spout Reach: 6 1/2" Spout Height: 10" Inlet Connection Type: Male 1/2" NPSM Installation Type: Deck Mounted Primary Material: Brass Valve Material: Ceramic Flow Restriction: 1.2 gpm Water Pressure Maximum: 85 PSI Water Pressure Minimum: 20 PSI Water Pressure Recommended: 60 PSI

## PRODUCT DIMENSIONS

www. phylrich.com

1261 Logan Avenue, Costa Mesa, California 92626. Phone: 714.361.4800 Fax: 714.617.3120