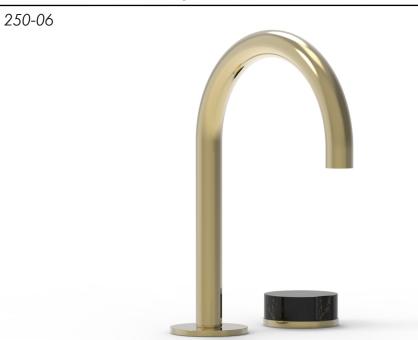

## PRODUCT FEATURES

- Style: Contemporary
- Collection: Circ
- Temperature Controlled By Handles
- High Spout
- Marble Handle