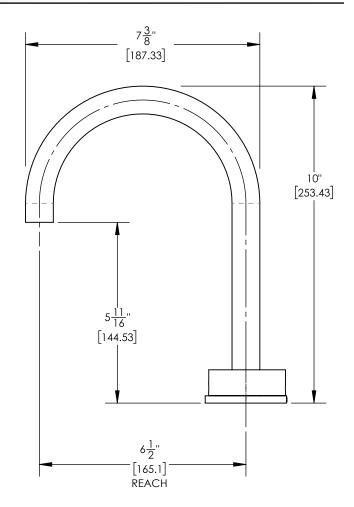

## **TECHNICAL DETAILS**

ADA Compliance: No Deck Thickness Maximum: 2" Deck Thickness Minimum: 1/8" Drain Assembly Material: Brass Drain Style: Push-to-Close Fitting Hole Diameter: 1 1/8" Number of Holes: Two Hole Number of Handles: One Handle Spread Maximum: 12" Handle Spread Minimum: 8" Handle Turn Angle: Quarter Turn Spout Reach: 6 1/2" Spout Height: 10" Inlet Connection Type: Male 1/2" NPSM Installation Type: Deck Mounted Primary Material: Brass Valve Material: Ceramic Flow Restriction: 1.2 gpm Water Pressure Maximum: 85 PSI Water Pressure Minimum: 20 PSI Water Pressure Recommended: 60 PSI

## PRODUCT DIMENSIONS

www. phylrich.com

**CODES & STANDARDS** 

ASME A112.181/ CSA B1251, ASME 112.18.2/ CSA B125.2, ANSI NSF, CEC

1261 Logan Avenue, Costa Mesa, California 92626.