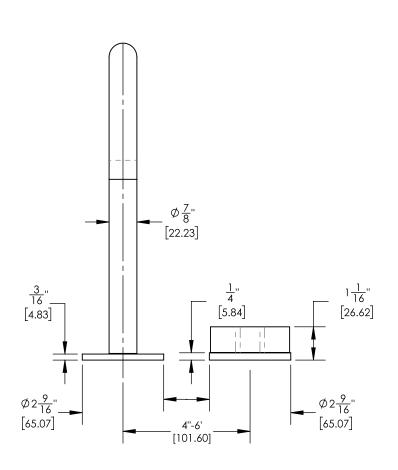

## **TECHNICAL DETAILS**

ADA Compliance: No Deck Thickness Maximum: 2" Deck Thickness Minimum: 1/8" Drain Assembly Material: Brass Drain Style: Push-to-Close Fitting Hole Diameter: 1 1/8" Number of Holes: Two Hole Number of Handles: One Handle Spread Maximum: 12" Handle Spread Minimum: 8" Handle Turn Angle: Quarter Turn Spout Reach: 6 1/2" Spout Height: 10" Inlet Connection Type: Male 1/2" NPSM Installation Type: Deck Mounted Primary Material: Brass Valve Material: Ceramic Flow Restriction: 1.2 gpm Water Pressure Maximum: 85 PSI Water Pressure Minimum: 20 PSI Water Pressure Recommended: 60 PSI

## PRODUCT DIMENSIONS

www. phylrich.com

**CODES & STANDARDS** 

ASME A112.181/ CSA B1251, ASME 112.18.2/ CSA B125.2, ANSI NSF, CEC

1261 Logan Avenue, Costa Mesa, California 92626.