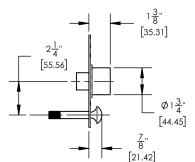

## TECHNICAL DETAILS

Access Hole Diameter: 5" Handle Turn Angle: 115° Spout Reach: 7 /12" Connection Type: Female 1/2" NPT Connection Installation Type: Wall Mounted Primary Material: Brass Valve Material: Ceramic Shower Flow Restriction: 1.8 gpm Spout Flow Restriction: Full Flow Water Pressure Maximum: 85 PSI Water Pressure Minimum: 20 PSI Water Pressure Recommended: 60 PSI

### PRODUCT DIMENSIONS

[53.98]

www. phylrich.com

1261 Logan Avenue, Costa Mesa, California 92626. Phone: 714.361.4800 Fax: 714.617.3120

UPC **CODES & STANDARDS** 

ASME A112.181/ CSA B1251, ASME 112.18.2/ CSA B125.2, ANSI NSF, CEC