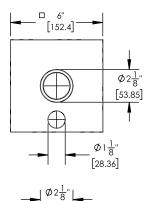

## TECHNICAL DETAILS

Access Hole Diameter: 5" Handle Turn Angle: 115° Spout Reach: 7 /12" Connection Type: Female 1/2" NPT Connection Installation Type: Wall Mounted Primary Material: Brass Valve Material: Ceramic Shower Flow Restriction: 1.8 gpm Spout Flow Restriction: Full Flow Water Pressure Maximum: 85 PSI Water Pressure Minimum: 20 PSI Water Pressure Recommended: 60 PSI

### PRODUCT DIMENSIONS

[53.98]

www. phylrich.com

1261 Logan Avenue, Costa Mesa, California 92626. Phone: 714.361.4800 Fax: 714.617.3120

UPC **CODES & STANDARDS** 

ASME A112.181/ CSA B1251, ASME 112.18.2/ CSA B125.2, ANSI NSF, CEC