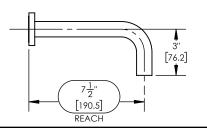

## TECHNICAL DETAILS

Access Hole Diameter: 5" Handle Turn Angle: 115° Spout Reach: 7 /12" Connection Type: Female 1/2" NPT Connection Installation Type: Wall Mounted Primary Material: Brass Valve Material: Ceramic Shower Flow Restriction: 1.8 gpm Spout Flow Restriction: Full Flow Water Pressure Maximum: 85 PSI Water Pressure Minimum: 20 PSI Water Pressure Recommended: 60 PSI

### PRODUCT DIMENSIONS

[53.98]

www. phylrich.com

1261 Logan Avenue, Costa Mesa, California 92626. Phone: 714.361.4800 Fax: 714.617.3120

UPC **CODES & STANDARDS** 

ASME A112.181/ CSA B1251, ASME 112.18.2/ CSA B125.2, ANSI NSF, CEC