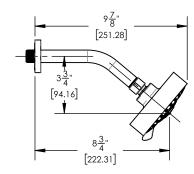

## TECHNICAL DETAILS

Access Hole Diameter: 5" Handle Turn Angle: 115° Spout Reach: 7 /12" Connection Type: Female 1/2" NPT Connection Installation Type: Wall Mounted Primary Material: Brass Valve Material: Ceramic Shower Flow Restriction: 1.8 gpm Spout Flow Restriction: Full Flow Water Pressure Maximum: 85 PSI Water Pressure Minimum: 20 PSI Water Pressure Recommended: 60 PSI

### PRODUCT DIMENSIONS

[53.98]

www. phylrich.com

1261 Logan Avenue, Costa Mesa, California 92626. Phone: 714.361.4800 Fax: 714.617.3120

UPC **CODES & STANDARDS** 

ASME A112.181/ CSA B1251, ASME 112.18.2/ CSA B125.2, ANSI NSF, CEC