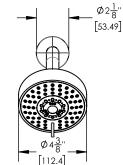

## TECHNICAL DETAILS

Access Hole Diameter: 5" Handle Turn Angle: 115° Spout Reach: 7 /12" Connection Type: Female 1/2" NPT Connection Installation Type: Wall Mounted Primary Material: Brass Valve Material: Ceramic Shower Flow Restriction: 1.8 gpm Spout Flow Restriction: Full Flow Water Pressure Maximum: 85 PSI Water Pressure Minimum: 20 PSI Water Pressure Recommended: 60 PSI

### PRODUCT DIMENSIONS

[53.98]

www. phylrich.com

1261 Logan Avenue, Costa Mesa, California 92626. Phone: 714.361.4800 Fax: 714.617.3120

UPC **CODES & STANDARDS** 

ASME A112.181/ CSA B1251, ASME 112.18.2/ CSA B125.2, ANSI NSF, CEC