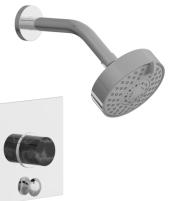

#### Pressure Balance Tub and Shower Set

#### 230S-28

# PRODUCT FEATURES

- Style: Contemporary
- Collection: Basic II
- Temperature Controlled By Pressure Balance
- Marble Handle Square Plate