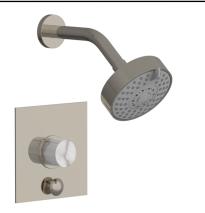

## PRODUCT FEATURES

- Style: Contemporary
- Collection: Basic II
- Temperature Controlled By Pressure Balance
- Marble Handle
- Square Plate

## ■ TECHNICAL DETAILS

Access Hole Diameter: 5"
Handle Turn Angle: 115°
Spouf Reach: 14"
Connection Type: Female 1/2" NPT Connection
Installation Type: Wall Mounted
Primary Material: Brass
Valve Material: Ceramic
Shower Flow Restriction: 1.8 gpm
Spout Flow Restriction: Full Flow
Water Pressure Maximum: 85 PSI
Water Pressure Minimum: 20 PSI
Water Pressure Recommended: 60 PSI