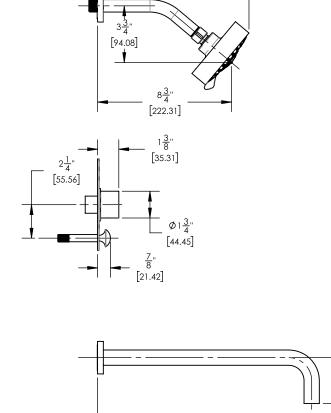

## ■ TECHNICAL DETAILS

Access Hole Diameter: 5"
Handle Turn Angle: 115°
Spouf Reach: 14"
Connection Type: Female 1/2" NPT Connection
Installation Type: Wall Mounted
Primary Material: Brass
Valve Material: Ceramic
Shower Flow Restriction: 1.8 gpm
Spout Flow Restriction: Full Flow
Water Pressure Maximum: 85 PSI
Water Pressure Minimum: 20 PSI
Water Pressure Recommended: 60 PSI

## **■ PRODUCT DIMENSIONS**

[355.6] REACH

[251.28]