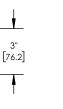

230S-28-14





## PRODUCT FEATURES

- Style: Contemporary
- Collection: Basic II
- Temperature Controlled By Pressure Balance
- Marble Handle
- Square Plate

## ■ TECHNICAL DETAILS

Access Hole Diameter: 5"
Handle Turn Angle: 115°
Spouf Reach: 14"
Connection Type: Female 1/2" NPT Connection
Installation Type: Wall Mounted
Primary Material: Brass
Valve Material: Ceramic
Shower Flow Restriction: 1.8 gpm
Spout Flow Restriction: Full Flow
Water Pressure Maximum: 85 PSI
Water Pressure Minimum: 20 PSI
Water Pressure Recommended: 60 PSI

## **■ PRODUCT DIMENSIONS**



[355.6] REACH

[251.28]









## **CODES & STANDARDS**

ASME A112.181/ CSA B1251, ASME 112.18.2/ CSA B125.2, ANSI NSF, CEC

www. phylrich.com