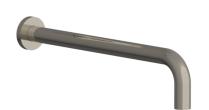

## ■ TECHNICAL DETAILS

Access Hole Diameter: 5"
Handle Turn Angle: 115°
Spouf Reach: 14"
Connection Type: Female 1/2" NPT Connection
Installation Type: Wall Mounted
Primary Material: Brass
Valve Material: Ceramic
Shower Flow Restriction: 1.8 gpm
Spout Flow Restriction: Full Flow
Water Pressure Maximum: 85 PSI
Water Pressure Minimum: 20 PSI
Water Pressure Recommended: 60 PSI

## **■ PRODUCT DIMENSIONS**

[355.6] REACH

[251.28]