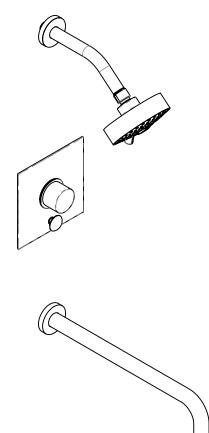

## PRODUCT FEATURES

- Style: Contemporary
- Collection: Basic II
- Temperature Controlled By Pressure Balance
- Marble Handle
- Square Plate

## ■ TECHNICAL DETAILS

Access Hole Diameter: 5"
Handle Turn Angle: 115°
Spouf Reach: 14"
Connection Type: Female 1/2" NPT Connection
Installation Type: Wall Mounted
Primary Material: Brass
Valve Material: Ceramic
Shower Flow Restriction: 1.8 gpm
Spout Flow Restriction: Full Flow
Water Pressure Maximum: 85 PSI
Water Pressure Minimum: 20 PSI
Water Pressure Recommended: 60 PSI