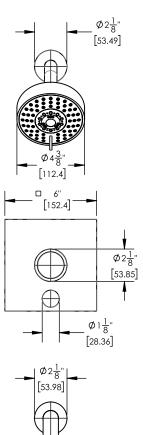

## ■ TECHNICAL DETAILS

Access Hole Diameter: 5"
Handle Turn Angle: 115°
Spouf Reach: 14"
Connection Type: Female 1/2" NPT Connection
Installation Type: Wall Mounted
Primary Material: Brass
Valve Material: Ceramic
Shower Flow Restriction: 1.8 gpm
Spout Flow Restriction: Full Flow
Water Pressure Maximum: 85 PSI
Water Pressure Minimum: 20 PSI
Water Pressure Recommended: 60 PSI

## **■ PRODUCT DIMENSIONS**

[355.6] REACH

[251.28]