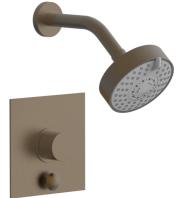

## Pressure Balance Tub and Shower Set

#### 230S-27-14

# PRODUCT FEATURES

- Style: Contemporary
- Collection: Basic II
- Temperature Controlled By Pressure Balance
- Smooth Handle Square Plate