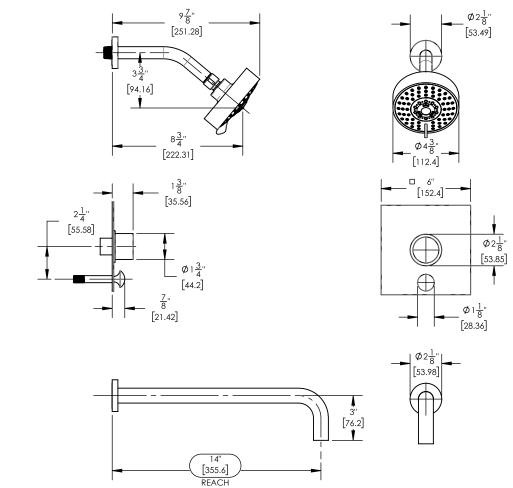

## TECHNICAL DETAILS

Access Hole Diameter: 5" Handle Turn Angle: 115° Spout Reach: 14" Connection Type: Female 1/2" NPT Connection Installation Type: Wall Mounted Primary Material: Brass Valve Material: Ceramic Shower Flow Restriction: 1.8 gpm Spout Flow Restriction: Full Flow Water Pressure Maximum: 85 PSI Water Pressure Minimum: 20 PSI Water Pressure Recommended: 60 PSI

## PRODUCT DIMENSIONS