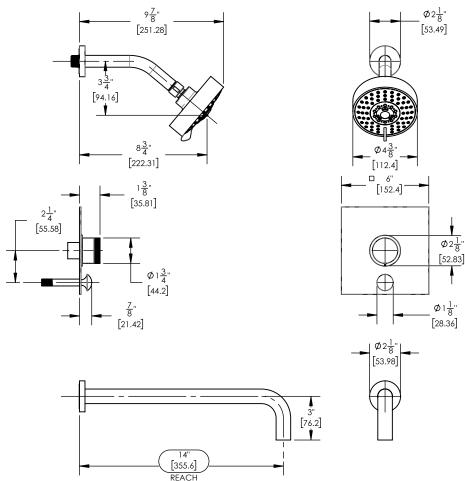

## TECHNICAL DETAILS

Access Hole Diameter: 5" Handle Turn Angle: 115° Spout Reach: 14" Connection Type: Female 1/2" NPT Connection Installation Type: Wall Mounted Primary Material: Brass Valve Material: Ceramic Shower Flow Restriction: 1.8 gpm Spout Flow Restriction: Full Flow Water Pressure Maximum: 85 PSI Water Pressure Maximum: 85 PSI Water Pressure Recommended: 60 PSI