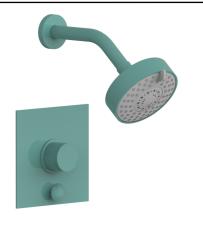

## PRODUCT FEATURES

- Style: Contemporary
- Collection: Basic II
- Temperature Controlled By Pressure Balance
- Knurled Handle
- Square Plate