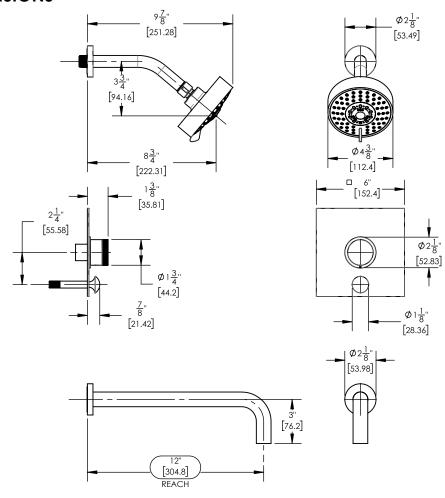

## PRODUCT DIMENSIONS

www. phylrich.com

CODES & STANDARDS

## ■ TECHNICAL DETAILS

Access Hole Diameter: 5"
Handle Turn Angle: 115°
Spout Reach: 12"
Connection Type: Female 1/2" NPT Connection Installation Type: Wall Mounted Primary Material: Brass
Valve Material: Ceramic
Shower Flow Restriction: 1.8 gpm
Spout Flow Restriction: Full Flow
Water Pressure Maximum: 85 PSI
Water Pressure Minimum: 20 PSI
Water Pressure Recommended: 60 PSI