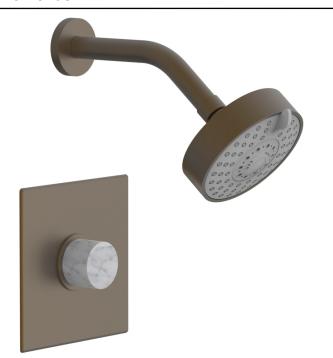

# PRODUCT FEATURES

- Style: Contemporary
- Collection: Basic II
- Temperature Controlled By Pressure Balance
- Marble Handle
- Square Trim Plate