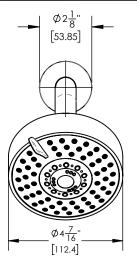

230S-23



# PRODUCT FEATURES

- Style: Contemporary
- Collection: Basic II
- Temperature Controlled By Pressure Balance
- Marble Handle
- Square Trim Plate

# **TECHNICAL DETAILS**

Access Hole Diameter: 5" Handle Turn Angle: 115° Installation Type: Wall Mounted Primary Material: Brass Valve Material: Ceramic Flow Restriction: 1.8 gpm Water Pressure Maximum: 85 PSI Water Pressure Minimum: 20 PSI Water Pressure Recommended: 60 PSI

# PRODUCT DIMENSIONS









### www. phylrich.com

1261 Logan Avenue, Costa Mesa, California 92626. Phone: 714.361.4800 Fax: 714.617.3120

# **CODES & STANDARDS**

ASME A112.181/ CSA B1251, ASME 112.18.2/ CSA B125.2, ANSI NSF, CEC

#### WARRANTY