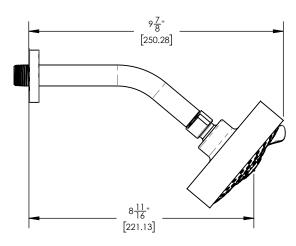

230S-23



# PRODUCT FEATURES

- Style: Contemporary
- Collection: Basic II
- Temperature Controlled By Pressure Balance
- Marble Handle
- Square Trim Plate

# **TECHNICAL DETAILS**

Access Hole Diameter: 5" Handle Turn Angle: 115° Installation Type: Wall Mounted Primary Material: Brass Valve Material: Ceramic Flow Restriction: 1.8 gpm Water Pressure Maximum: 85 PSI Water Pressure Minimum: 20 PSI Water Pressure Recommended: 60 PSI

# PRODUCT DIMENSIONS









### www. phylrich.com

1261 Logan Avenue, Costa Mesa, California 92626. Phone: 714.361.4800 Fax: 714.617.3120

# **CODES & STANDARDS**

ASME A112.181/ CSA B1251, ASME 112.18.2/ CSA B125.2, ANSI NSF, CEC

#### WARRANTY