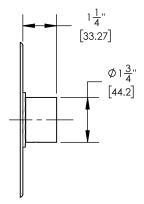

# PRODUCT DIMENSIONS

# **TECHNICAL DETAILS**

Access Hole Diameter: 5" Handle Turn Angle: 115° Installation Type: Wall Mounted Primary Material: Brass Valve Material: Ceramic Flow Restriction: 1.8 gpm Water Pressure Maximum: 85 PSI Water Pressure Minimum: 20 PSI Water Pressure Recommended: 60 PSI