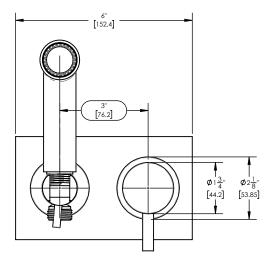

## Wall Mounted Bidet

### 230-68



## PRODUCT FEATURES

Style: Contemporary

- Collection: Basic II
- Temperature Controlled By HandlesLever Handle
- Level

# TECHNICAL DETAILS

Number of Handles: 1 Handle Turn Angle: Quarter Turn Installation Type: Wall Mounted Primary Material: Brass Valve Material: Ceramic Flow Restriction: 1.8 GPM Water Pressure Maximum: 85 PSI Water Pressure Minimum: 20 PSI Water Pressure Recommended: 60 PSI



CV 14 FR-US -1.5 to 2.5 gpm

Flow Regulating Check Valve -Pressure Compensating

Combines check valve and Flow regulator

## PRODUCT DIMENSIONS





#### www. phylrich.com

1261 Logan Avenue, Costa Mesa, California 92626. Phone: 714.361.4800 Fax: 714.617.3120 3<sup>1</sup>/<sub>2</sub>" [89.54]

ASME A112.181/ CSA B1251, ASME 112.18.2/ CSA B125.2, ANSI NSF, CEC

## WARRANTY

Mechanical Warranty: 10 Years from date of purchase. Finish Warranty: See catalog for further information.