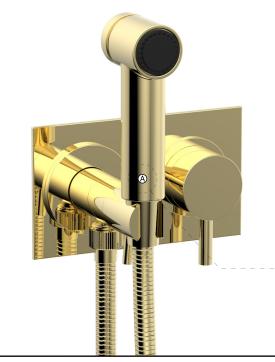

## Wall Mounted Bidet

### 230-68

## PRODUCT FEATURES

Style: Contemporary

- Collection: Basic II
- Temperature Controlled By HandlesLever Handle
- Level