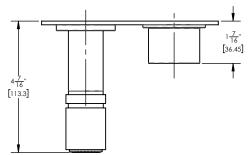

## Wall Mounted Bidet

### 230-68



## PRODUCT FEATURES

Style: Contemporary

- Collection: Basic II
- Temperature Controlled By HandlesLever Handle
- Level

# TECHNICAL DETAILS

Number of Handles: 1 Handle Turn Angle: Quarter Turn Installation Type: Wall Mounted Primary Material: Brass Valve Material: Ceramic Flow Restriction: 1.8 GPM Water Pressure Maximum: 85 PSI Water Pressure Minimum: 20 PSI Water Pressure Recommended: 60 PSI



CV 14 FR-US -1.5 to 2.5 gpm

Flow Regulating Check Valve -Pressure Compensating

Combines check valve and Flow regulator

## PRODUCT DIMENSIONS





#### www. phylrich.com

1261 Logan Avenue, Costa Mesa, California 92626. Phone: 714.361.4800 Fax: 714.617.3120 3<sup>1</sup>/<sub>2</sub>" [89.54]

ASME A112.181/ CSA B1251, ASME 112.18.2/ CSA B125.2, ANSI NSF, CEC

## WARRANTY

Mechanical Warranty: 10 Years from date of purchase. Finish Warranty: See catalog for further information.