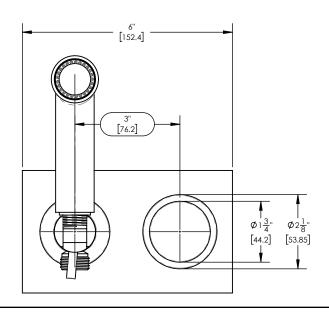

## **PRODUCT DIMENSIONS**

www. phylrich.com

1261 Logan Avenue, Costa Mesa, California 92626.

Phone: 714.361.4800 Fax: 714.617.3120

CODES & STANDARDS