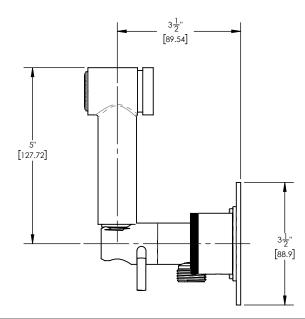

## **PRODUCT DIMENSIONS**

www. phylrich.com

1261 Logan Avenue, Costa Mesa, California 92626.

Phone: 714.361.4800 Fax: 714.617.3120

CODES & STANDARDS