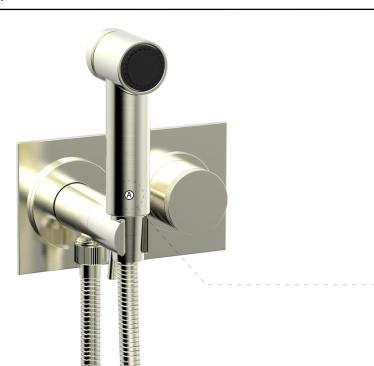

## - PRODUCT FEATURES

- Style: Contemporary
- Collection: Basic II
- Temperature Controlled By Handles
- Knurled Handle

.

## ■ TECHNICAL DETAILS

Number of Handles: 1 Handle Turn Angle: Quarter Turn Installation Type: Wall Mounted Primary Material: Brass Valve Material: Ceramic Flow Restriction: 1.8 GPM Water Pressure Maximum: 85 PSI Water Pressure Minimum: 20 PSI Water Pressure Recommended: 60 PSI