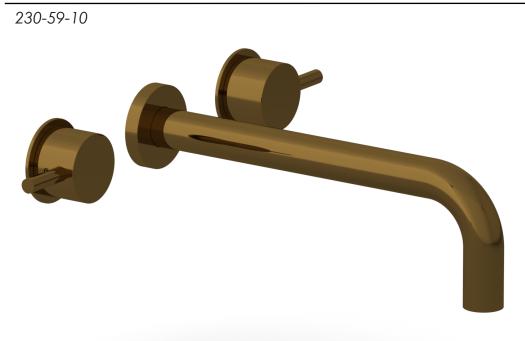

# PRODUCT FEATURES

Style: Contemporary

- Collection: Basic II
- Temperature Controlled By Handles
  Lever Handles
- Lever
- .

## TECHNICAL DETAILS

ADA Compliance: No Drain Assembly Material: Brass Fitting Hole Diameter: 1 1/8" Number of Holes: Three Hole Number of Handles: Two Handle Turn Angle: Quarter Turn Spout Reach: 10" Installation Type: Wall Mounted Primary Material: Brass Valve Material: Ceramic Flow Restriction: Full Flow Water Pressure Maximum: 85 PSI Water Pressure Maximum: 20 PSI Water Pressure Recommended: 60 PSI