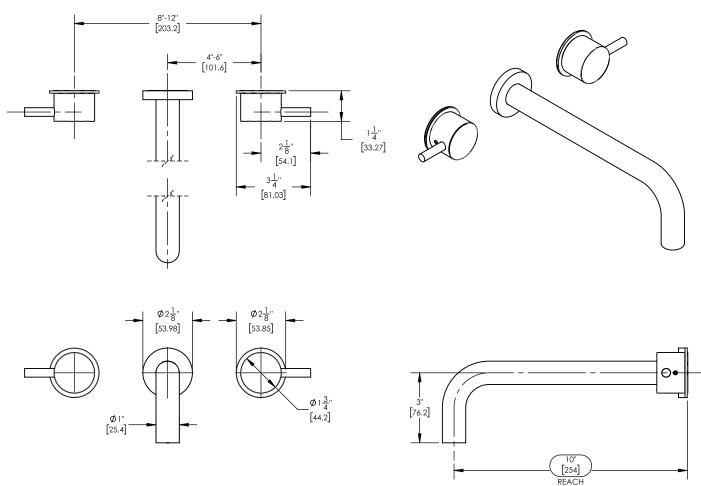

### PRODUCT DIMENSIONS

## TECHNICAL DETAILS

ADA Compliance: No Drain Assembly Material: Brass Fitting Hole Diameter: 1 1/8" Number of Holes: Three Hole Number of Handles: Two Handle Turn Angle: Quarter Turn Spout Reach: 10" Installation Type: Wall Mounted Primary Material: Brass Valve Material: Ceramic Flow Restriction: Full Flow Water Pressure Maximum: 85 PSI Water Pressure Maximum: 20 PSI Water Pressure Recommended: 60 PSI