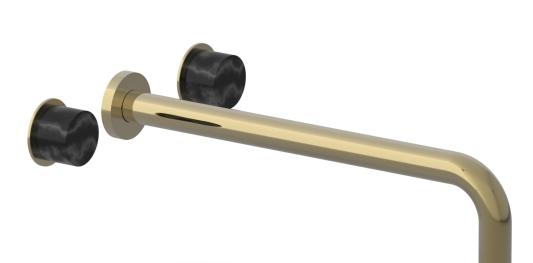

# PRODUCT FEATURES

- Style: Contemporary
- Collection: Basic II
- Temperature Controlled By Handles
- Marble Handles

.

# ■ TECHNICAL DETAILS

ADA Compliance: No
Drain Assembly Material: Brass
Fitting Hole Diameter: 1 1/8"
Number of Holes: Three Hole
Number of Handles: Two
Handle Turn Angle: Quarter Turn
Spout Reach: 14"
Installation Type: Wall Mounted
Primary Material: Brass
Valve Material: Ceramic
Flow Restriction: Full Flow
Water Pressure Maximum: 85 PSI
Water Pressure Minimum: 20 PSI
Water Pressure Recommended: 60 PSI