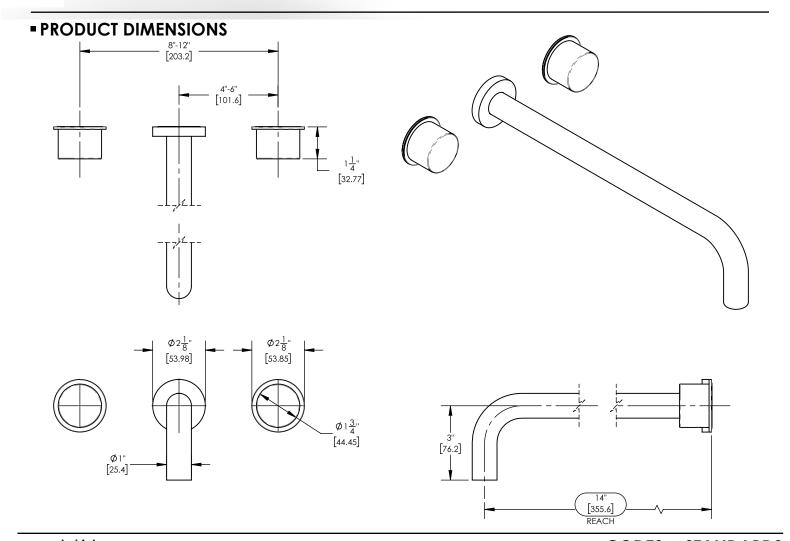

# ■ TECHNICAL DETAILS

ADA Compliance: No
Drain Assembly Material: Brass
Fitting Hole Diameter: 1 1/8"
Number of Holes: Three Hole
Number of Handles: Two
Handle Turn Angle: Quarter Turn
Spout Reach: 14"
Installation Type: Wall Mounted
Primary Material: Brass
Valve Material: Ceramic
Flow Restriction: Full Flow
Water Pressure Maximum: 85 PSI
Water Pressure Minimum: 20 PSI
Water Pressure Recommended: 60 PSI