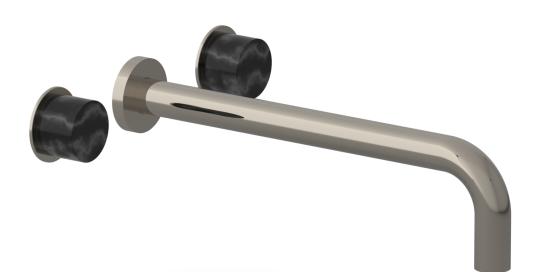

## PRODUCT FEATURES

- Style: Contemporary
- Collection: Basic II
- Temperature Controlled By Handles
- Marble Handles

.

## ■ TECHNICAL DETAILS

ADA Compliance: No
Drain Assembly Material: Brass
Fitting Hole Diameter: 1 1/8"
Number of Holes: Three Hole
Number of Handles: Two
Handle Turn Angle: Quarter Turn
Spout Reach: 12"
Installation Type: Wall Mounted
Primary Material: Brass
Valve Material: Ceramic
Flow Restriction: Full Flow
Water Pressure Maximum: 85 PSI
Water Pressure Minimum: 20 PSI
Water Pressure Recommended: 60 PSI