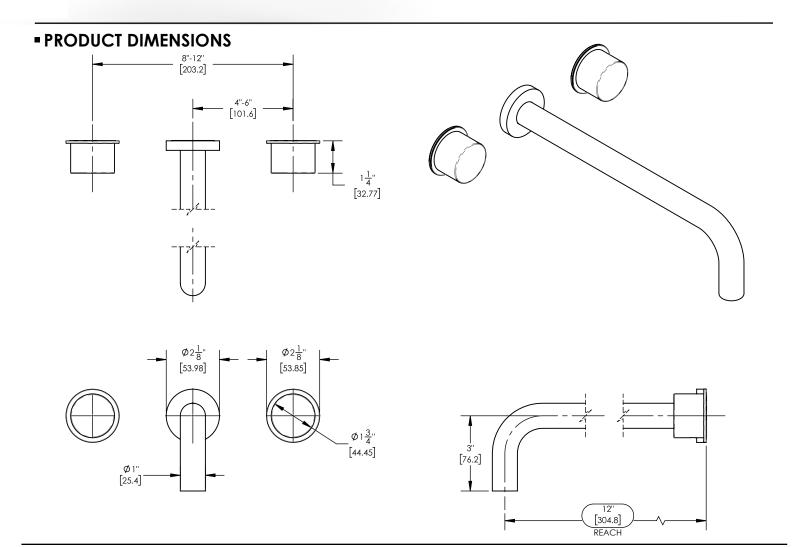

## ■ TECHNICAL DETAILS

ADA Compliance: No
Drain Assembly Material: Brass
Fitting Hole Diameter: 1 1/8"
Number of Holes: Three Hole
Number of Handles: Two
Handle Turn Angle: Quarter Turn
Spout Reach: 12"
Installation Type: Wall Mounted
Primary Material: Brass
Valve Material: Ceramic
Flow Restriction: Full Flow
Water Pressure Maximum: 85 PSI
Water Pressure Minimum: 20 PSI
Water Pressure Recommended: 60 PSI