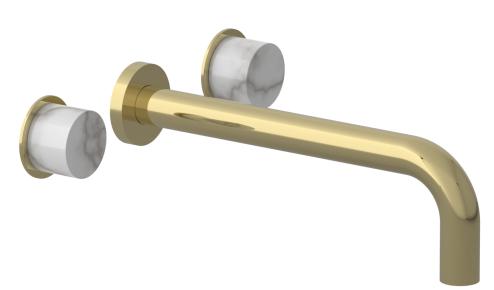

#### 230-58-10

# PRODUCT FEATURES

- Style: Contemporary
- Collection: Basic II
- Temperature Controlled By Handles Marble Handles

## TECHNICAL DETAILS

ADA Compliance: No Drain Assembly Material: Brass Fitting Hole Diameter: 1 1/8" Number of Holes: Three Hole Number of Handles: Two Handle Turn Angle: Quarter Turn Spout Reach: 10" Installation Type: Wall Mounted Primary Material: Brass Valve Material: Ceramic Flow Restriction: Full Flow Water Pressure Maximum: 85 PSI Water Pressure Minimum: 20 PSI Water Pressure Recommended: 60 PSI