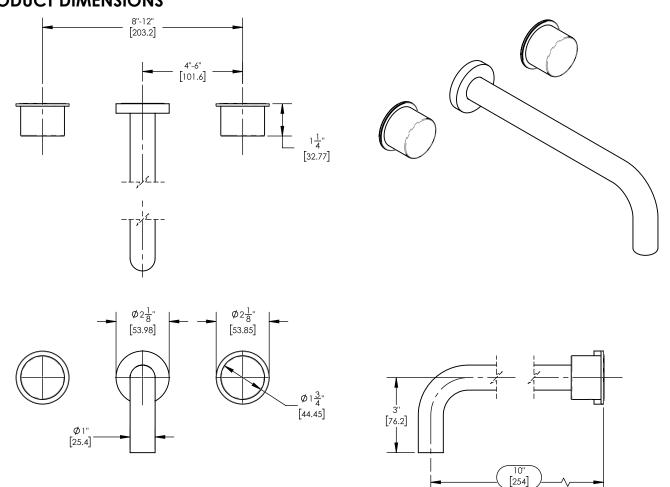

### PRODUCT DIMENSIONS

## TECHNICAL DETAILS

ADA Compliance: No Drain Assembly Material: Brass Fitting Hole Diameter: 1 1/8" Number of Holes: Three Hole Number of Handles: Two Handle Turn Angle: Quarter Turn Spout Reach: 10" Installation Type: Wall Mounted Primary Material: Brass Valve Material: Ceramic Flow Restriction: Full Flow Water Pressure Maximum: 85 PSI Water Pressure Minimum: 20 PSI Water Pressure Recommended: 60 PSI