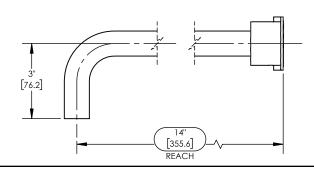

## ■ TECHNICAL DETAILS

ADA Compliance: No
Drain Assembly Material: Brass
Fitting Hole Diameter: 1 1/8"
Number of Holes: Three Hole
Number of Handles: Two
Handle Turn Angle: Quarter Turn
Spout Reach: 14"
Installation Type: Wall Mounted
Primary Material: Brass
Valve Material: Ceramic
Flow Restriction: Full Flow
Water Pressure Maximum: 85 PSI
Water Pressure Minimum: 20 PSI
Water Pressure Recommended: 60 PSI