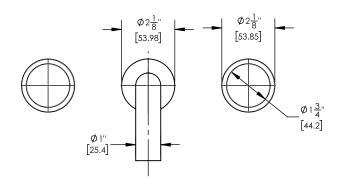

## ■ TECHNICAL DETAILS

ADA Compliance: No
Drain Assembly Material: Brass
Fitting Hole Diameter: 1 1/8"
Number of Holes: Three Hole
Number of Handles: Two
Handle Turn Angle: Quarter Turn
Spout Reach: 14"
Installation Type: Wall Mounted
Primary Material: Brass
Valve Material: Ceramic
Flow Restriction: Full Flow
Water Pressure Maximum: 85 PSI
Water Pressure Minimum: 20 PSI
Water Pressure Recommended: 60 PSI