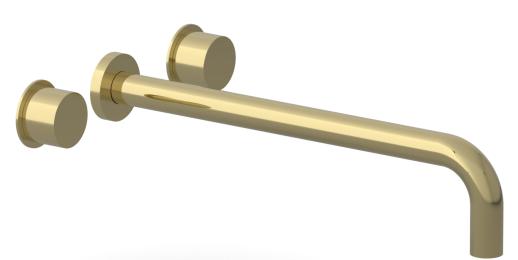

## PRODUCT FEATURES

- Style: Contemporary
- Collection: Basic II
- Temperature Controlled By Handles
- Smooth Handles

.

## ■ TECHNICAL DETAILS

ADA Compliance: No
Drain Assembly Material: Brass
Fitting Hole Diameter: 1 1/8"
Number of Holes: Three Hole
Number of Handles: Two
Handle Turn Angle: Quarter Turn
Spout Reach: 14"
Installation Type: Wall Mounted
Primary Material: Brass
Valve Material: Ceramic
Flow Restriction: Full Flow
Water Pressure Maximum: 85 PSI
Water Pressure Minimum: 20 PSI
Water Pressure Recommended: 60 PSI