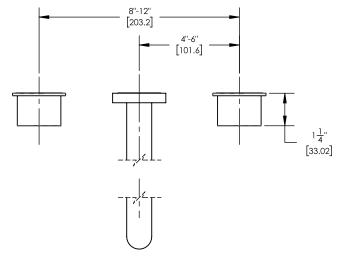

## ■ TECHNICAL DETAILS

ADA Compliance: No
Drain Assembly Material: Brass
Fitting Hole Diameter: 1 1/8"
Number of Holes: Three Hole
Number of Handles: Two
Handle Turn Angle: Quarter Turn
Spout Reach: 14"
Installation Type: Wall Mounted
Primary Material: Brass
Valve Material: Ceramic
Flow Restriction: Full Flow
Water Pressure Maximum: 85 PSI
Water Pressure Minimum: 20 PSI
Water Pressure Recommended: 60 PSI