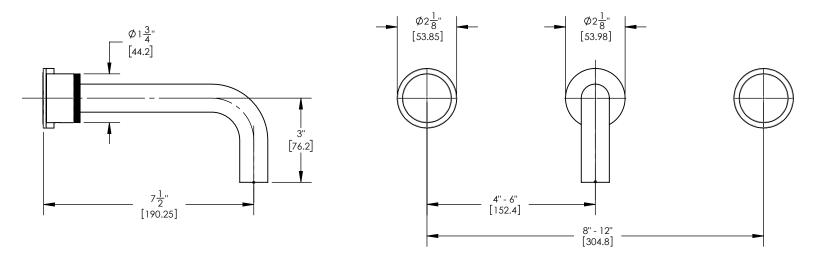

## TECHNICAL DETAILS

ADA Compliance: No Drain Assembly Material: Brass Fitting Hole Diameter: 1 1/8" Number of Holes: Three Hole Number of Handles: Two Handle Turn Angle: Quarter Turn Spout Reach: 7 1/2" Installation Type: Wall Mounted Primary Material: Brass Valve Material: Ceramic Flow Restriction: Full Flow Water Pressure Maximum: 85 PSI Water Pressure Minimum: 20 PSI Water Pressure Recommended: 60 PSI

## PRODUCT DIMENSIONS

1261 Logan Avenue, Costa Mesa, California 92626. Phone: 714.361.4800 Fax: 714.617.3120 CODES & STANDARDS ASME A112.181/ CSA B1251, ASME 112.18.2/ CSA B125.2, ANSI NSF, CEC

> WARRANTY Mechanical Warranty: 10 Years from date of purchase. Finish Warranty: See catalog for further information.