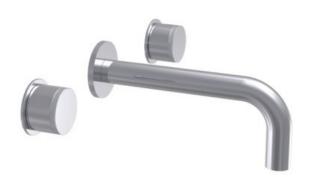

## Wall Tub Set with Lever Handles

230-56

#### **PRODUCT FEATURES**

- Style: Contemporary
- Collection: Basic II
- Temperature Controlled By Handles
- Lever Handles