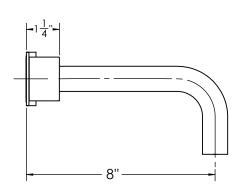

# **TECHNICAL DETAILS**

ADA Compliance: No
Fitting Hole Diameter: 1 1/8"
Number of Holes: Three Hole
Number of Handles: Two
Handle Turn Angle: Quarter Turn
Spout Reach: 7 5/8"
Installation Type: Wall Mounted
Primary Material: Brass
Valve Material: Ceramic
Flow Restriction: Full Flow
Water Pressure Maximum: 85 PSI
Water Pressure Minimum: 20 PSI
Water Pressure Recommended: 60 PSI