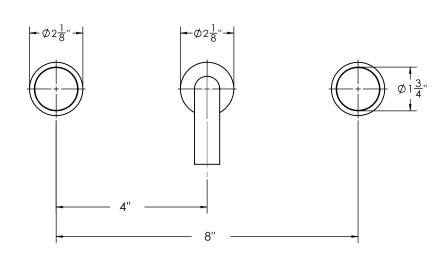

# **TECHNICAL DETAILS**

ADA Compliance: No
Fitting Hole Diameter: 1 1/8"
Number of Holes: Three Hole
Number of Handles: Two
Handle Turn Angle: Quarter Turn
Spout Reach: 7 5/8"
Installation Type: Wall Mounted
Primary Material: Brass
Valve Material: Ceramic
Flow Restriction: Full Flow
Water Pressure Maximum: 85 PSI
Water Pressure Minimum: 20 PSI
Water Pressure Recommended: 60 PSI