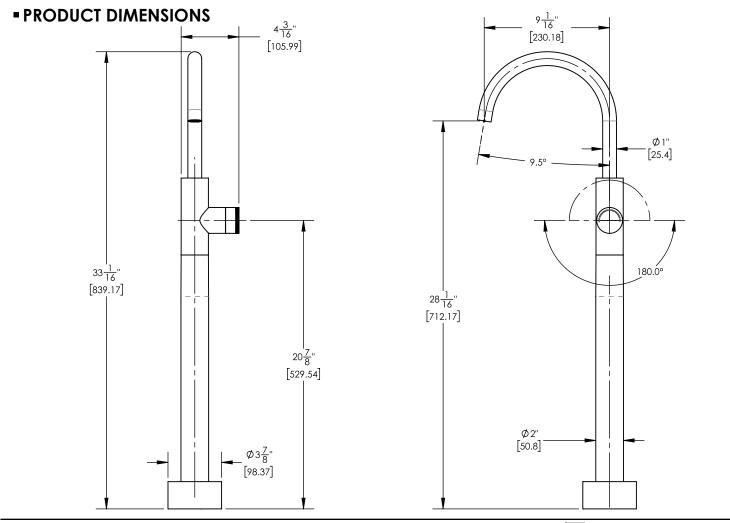

## TECHNICAL DETAILS

Spout Flow Rate: Full Flow Spout Reach: 9 1/16 Water Pressure Maximum: 85 PSI Water Pressure Minimum: 20 PSI Water Pressure Recommended: 60 PSI