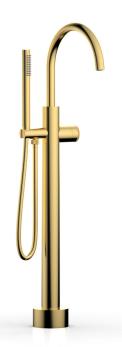

## PRODUCT FEATURES

- Style: Contemporary
- Collection: Basic II
- Temperature Controlled by Handle
- Integrated Diverter
- Knurled Handle
- Short Version