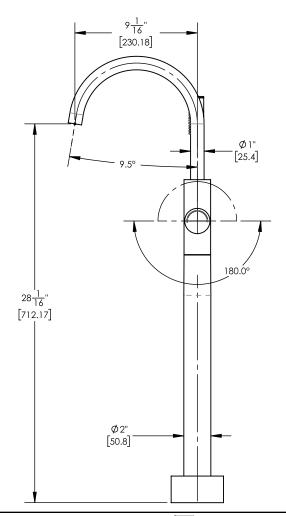

## **TECHNICAL DETAILS**

Hand Shower Flow Rate: 1.8 gpm Spout Flow Rate: Full Flow Hand Shower Hose Length: 59" Spout Reach: 9 1/16 Water Pressure Maximum: 85 PSI Water Pressure Minimum: 20 PSI Water Pressure Recommended: 60 PSI

## PRODUCT DIMENSIONS

www. phylrich.com

1261 Logan Avenue, Costa Mesa, California 92626.

Phone: 714.361.4800 Fax: 714.617.3120

**CODES & STANDARDS** 

Finish Warranty: See catalog for further information.