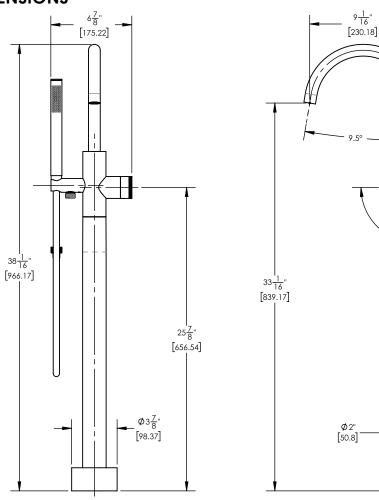

## PRODUCT DIMENSIONS

# TECHNICAL DETAILS

Hand Shower Flow Rate: 1.8 gpm Spout Flow Rate: Full Flow Hand Shower Hose Length: 59" Spout Reach: 9 1/16 Water Pressure Maximum: 85 PSI Water Pressure Maximum: 20 PSI Water Pressure Recommended: 60 PSI