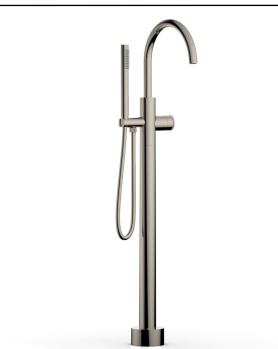

## Floor Mount Tub Filler w/ Hand Shower Set

# PRODUCT FEATURES

Style: Contemporary

- Collection: Basic II
- Temperature Controlled by HandleIntegrated Diverter
- Knurled Handle
- Kilono a ric