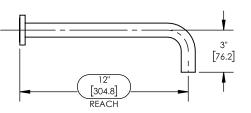

# TECHNICAL DETAILS

Access Hole Diameter: 5" Handle Turn Angle: 115° Spout Reach: 12" Connection Type: Female 1/2" NPT Connection Installation Type: Wall Mounted Primary Material: Brass Valve Material: Ceramic Shower Flow Restriction: 1.8 gpm Spout Flow Restriction: Full Flow Water Pressure Maximum: 85 PSI Water Pressure Minimum: 20 PSI Water Pressure Recommended: 60 PSI