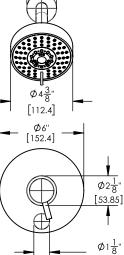

# TECHNICAL DETAILS

Access Hole Diameter: 5" Handle Turn Angle: 115° Spout Reach: 12" Connection Type: Female 1/2" NPT Connection Installation Type: Wall Mounted Primary Material: Brass Valve Material: Ceramic Shower Flow Restriction: 1.8 gpm Spout Flow Restriction: Full Flow Water Pressure Maximum: 85 PSI Water Pressure Minimum: 20 PSI Water Pressure Recommended: 60 PSI