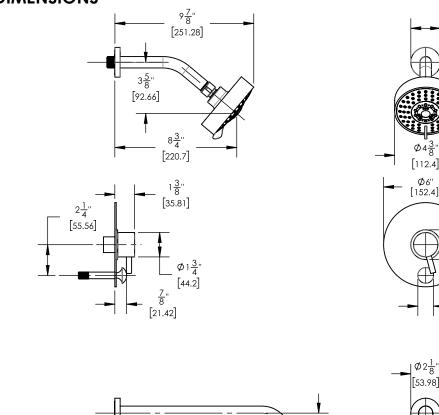

# TECHNICAL DETAILS

Access Hole Diameter: 5" Handle Turn Angle: 115° Spout Reach: 12" Connection Type: Female 1/2" NPT Connection Installation Type: Wall Mounted Primary Material: Brass Valve Material: Ceramic Shower Flow Restriction: 1.8 gpm Spout Flow Restriction: Full Flow Water Pressure Maximum: 85 PSI Water Pressure Minimum: 20 PSI Water Pressure Recommended: 60 PSI