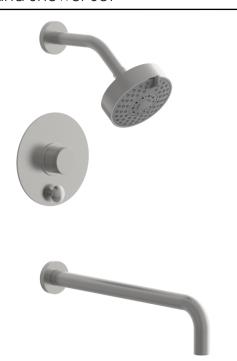

## PRODUCT FEATURES

- Style: Contemporary
- Collection: Basic II
- Temperature Controlled By Pressure Balance
- Knurled Handle

.