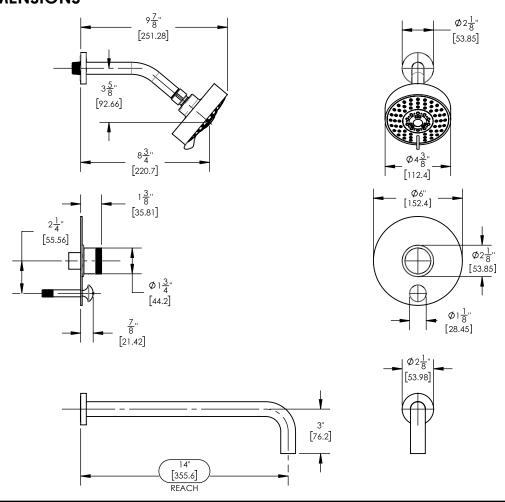

## ■ TECHNICAL DETAILS

Access Hole Diameter: 5"
Handle Turn Angle: 115°
Spout Reach: 14"
Connection Type: Female 1/2" NPT Connection
Installation Type: Wall Mounted
Primary Material: Brass
Valve Material: Ceramic
Shower Flow Restriction: 1.8 gpm
Spout Flow Restriction: Full Flow
Water Pressure Maximum: 85 PSI
Water Pressure Minimum: 20 PSI
Water Pressure Recommended: 60 PSI

## **PRODUCT DIMENSIONS**

www. phylrich.com

1261 Logan Avenue, Costa Mesa, California 92626.

Phone: 714.361.4800 Fax: 714.617.3120

CODES & STANDARDS