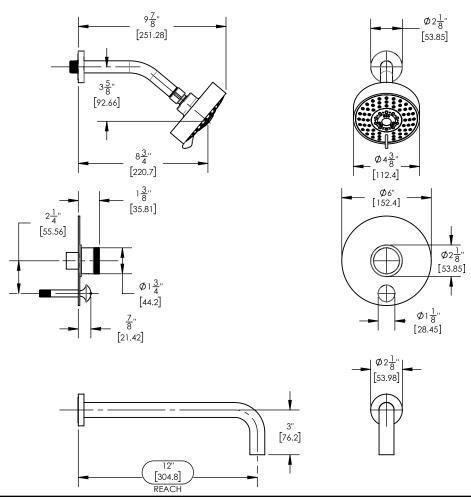

## ■ TECHNICAL DETAILS

Access Hole Diameter: 5"
Handle Turn Angle: 115°
Spout Reach: 12"
Connection Type: Female 1/2" NPT Connection
Installation Type: Wall Mounted
Primary Material: Brass
Valve Material: Ceramic
Shower Flow Restriction: 1.8 gpm
Spout Flow Restriction: Full Flow
Water Pressure Maximum: 85 PSI
Water Pressure Minimum: 20 PSI
Water Pressure Recommended: 60 PSI

## PRODUCT DIMENSIONS

www. phylrich.com

1261 Logan Avenue, Costa Mesa, California 92626.

Phone: 714.361.4800 Fax: 714.617.3120

CODES & STANDARDS