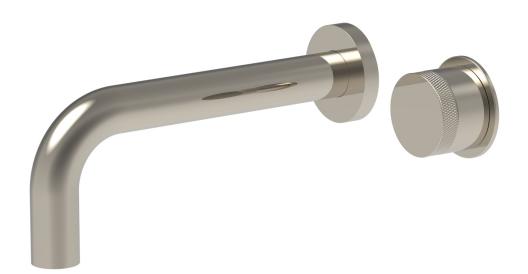

## PRODUCT FEATURES

- Style: Contemporary
- Collection: Basic II
- Temperature Controlled By Handles
- Knurled Handle

## **TECHNICAL DETAILS**

ADA Compliance: No Drain Assembly Material: Brass Fitting Hole Diameter: 1 1/8" Number of Holes: Two Hole Number of Handles: One Handle Turn Angle: Quarter Turn Spout Reach: 7 1/2" Installation Type: Wall Mounted Primary Material: Brass Valve Material: Ceramic Flow Restriction: 1.2 gpm Water Pressure Maximum: 85 PSI Water Pressure Minimum: 20 PSI Water Pressure Recommended: 60 PSI