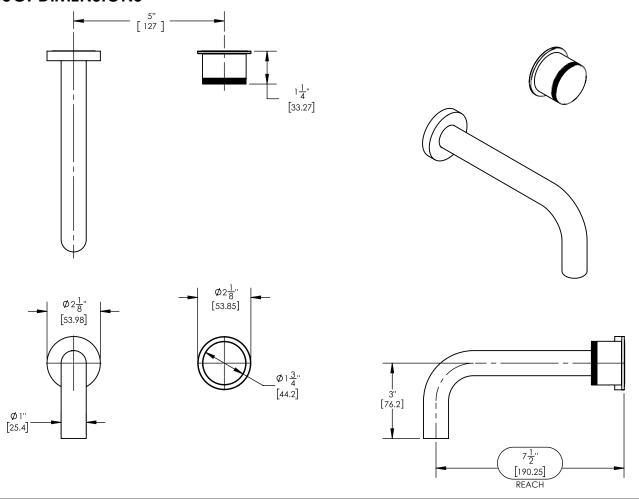

## PRODUCT DIMENSIONS

www. phylrich.com

1261 Logan Avenue, Costa Mesa, California 92626.

Phone: 714.361.4800 Fax: 714.617.3120

**CODES & STANDARDS**

## **TECHNICAL DETAILS**

ADA Compliance: No Drain Assembly Material: Brass Fitting Hole Diameter: 1 1/8" Number of Holes: Two Hole Number of Handles: One Handle Turn Angle: Quarter Turn Spout Reach: 7 1/2" Installation Type: Wall Mounted Primary Material: Brass Valve Material: Ceramic Flow Restriction: 1.2 gpm Water Pressure Maximum: 85 PSI Water Pressure Minimum: 20 PSI Water Pressure Recommended: 60 PSI