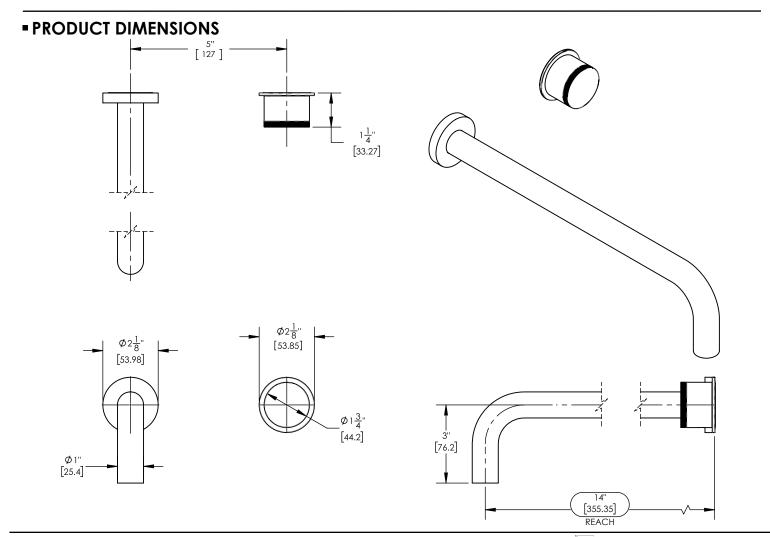

# TECHNICAL DETAILS

ADA Compliance: No Drain Assembly Material: Brass Fitting Hole Diameter: 1 1/8" Number of Holes: Two Hole Number of Handles: One Handle Turn Angle: Quarter Turn Spout Reach: 14" Installation Type: Wall Mounted Primary Material: Brass Valve Material: Ceramic Flow Restriction: 1.2 gpm Water Pressure Maximum: 85 PSI Water Pressure Maximum: 20 PSI Water Pressure Recommended: 60 PSI