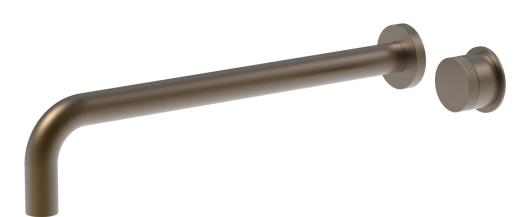

#### 230-18-14

# PRODUCT FEATURES

- Style: Contemporary
- Collection: Basic II
- Temperature Controlled By HandlesKnurled Handle
- .

# TECHNICAL DETAILS

ADA Compliance: No Drain Assembly Material: Brass Fitting Hole Diameter: 1 1/8" Number of Holes: Two Hole Number of Handles: One Handle Turn Angle: Quarter Turn Spout Reach: 14" Installation Type: Wall Mounted Primary Material: Brass Valve Material: Ceramic Flow Restriction: 1.2 gpm Water Pressure Maximum: 85 PSI Water Pressure Maximum: 20 PSI Water Pressure Recommended: 60 PSI