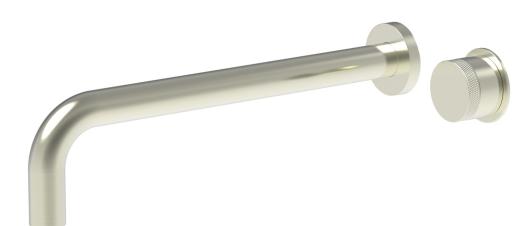

230-18-12

## PRODUCT FEATURES

- Style: Contemporary
- Collection: Basic II
- Temperature Controlled By Handles
- Knurled Handle