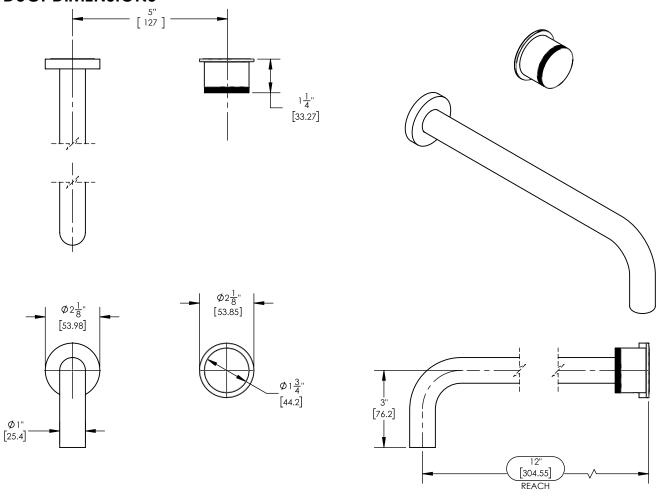

## **TECHNICAL DETAILS**

ADA Compliance: No Drain Assembly Material: Brass Fitting Hole Diameter: 1 1/8" Number of Holes: Two Hole Number of Handles: One Handle Turn Angle: Quarter Turn Spout Reach: 12" Installation Type: Wall Mounted Primary Material: Brass Valve Material: Ceramic Flow Restriction: 1.2 gpm Water Pressure Maximum: 85 PSI Water Pressure Minimum: 20 PSI Water Pressure Recommended: 60 PSI

## PRODUCT DIMENSIONS

www. phylrich.com

1261 Logan Avenue, Costa Mesa, California 92626.

Phone: 714.361.4800 Fax: 714.617.3120

**CODES & STANDARDS** 

Mechanical Warranty: 10 Years from date of purchase.

Finish Warranty: See catalog for further information.