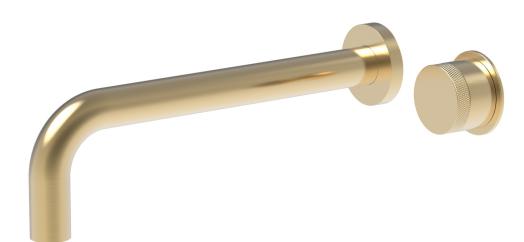

## PRODUCT FEATURES

- Style: Contemporary
- Collection: Basic II
- Temperature Controlled By Handles
- Knurled Handle

## ■ TECHNICAL DETAILS

ADA Compliance: No
Drain Assembly Material: Brass
Fitting Hole Diameter: 1 1/8"
Number of Holes: Two Hole
Number of Handles: One
Handle Turn Angle: Quarter Turn
Spout Reach: 10"
Installation Type: Wall Mounted
Primary Material: Brass
Valve Material: Ceramic
Flow Restriction: 1.2 gpm
Water Pressure Maximum: 85 PSI
Water Pressure Minimum: 20 PSI
Water Pressure Recommended: 60 PSI