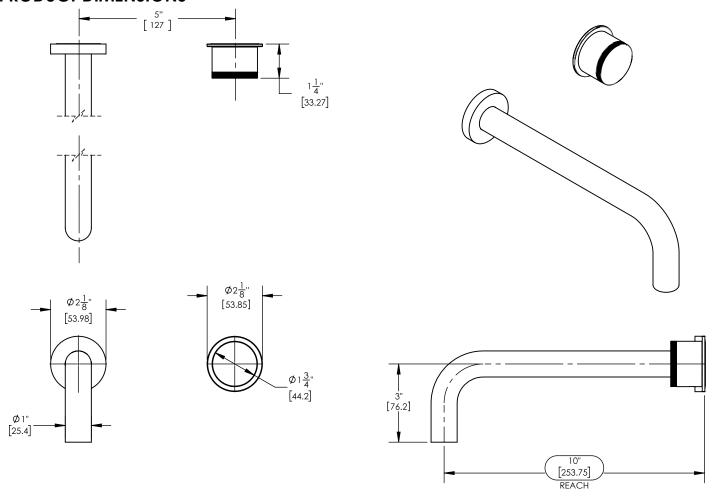

## ■ TECHNICAL DETAILS

ADA Compliance: No
Drain Assembly Material: Brass
Fitting Hole Diameter: 1 1/8"
Number of Holes: Two Hole
Number of Handles: One
Handle Turn Angle: Quarter Turn
Spout Reach: 10"
Installation Type: Wall Mounted
Primary Material: Brass
Valve Material: Ceramic
Flow Restriction: 1.2 gpm
Water Pressure Maximum: 85 PSI
Water Pressure Minimum: 20 PSI
Water Pressure Recommended: 60 PSI

## PRODUCT DIMENSIONS

www. phylrich.com

CODES & STANDARDS